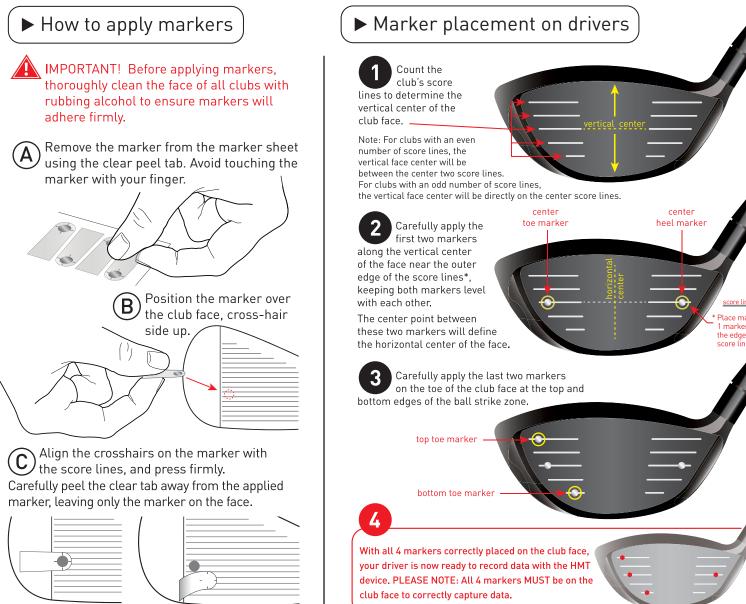

R HMT DEVICE, YOU MUST DO THE FOLLOWING: CAUTION: The HMT device Install the latest firmware update for the GC2 is designed to detach from its magnetic base if struck Assemble the HMT mount and connect the devices (as shown) Use caution when moving or picking up assembly to avoid detachment and damage Apply markers to clubs (as shown) Place GC2 and attached HMT on flat, level hitting surface and then power the GC2 on. (The HMT draws power from the GC2) Solid green light indicates ball is within hitting zone. QUESTIONS? For comprehensive support information, including in-depth video tutorials, go online to www.foresightsports.com REGISTER YOUR HMT TODAY Register your HMT and Foresight Sports products today at www.foresightsports.com/register

## QUICK START GUIDE

## APPLYING CLUB MARKERS











## QUICK START ASSEMBLY GUIDE