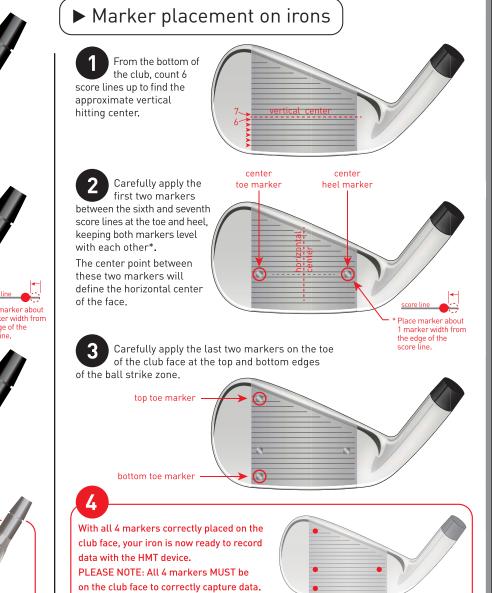

HMT DEVICE, YOU MUST DO THE FOLLOWING: CAUTION: The HMT device Install the latest firmware update for the GC2 is designed to detach from its magnetic base if struck Assemble the HMT mount and connect the devices (as shown) Use caution when moving or picking up assembly to avoid detachment and damage Apply markers to clubs (as shown) Place GC2 and attached HMT on flat, level hitting surface and then power the GC2 on. (The HMT draws power from the GC2) Solid green light indicates ball is within hitting zone. QUESTIONS? For comprehensive support information, including in-depth video tutorials, go online to www.foresightsports.com REGISTER YOUR HMT TODAY Register your HMT and Foresight Sports products today at www.foresightsports.com/register

## QUICK START GUIDE

## APPLYING CLUB MARKERS











## QUICK START ASSEMBLY GUIDE