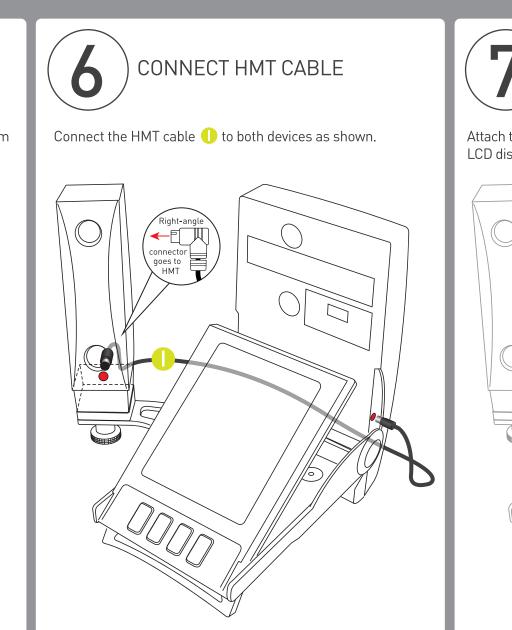

MT device Install the latest firmware update for the GC2 is designed to detach from its magnetic base if struck Assemble the HMT mount and connect the devices (as shown) Use caution when moving or picking up assembly to avoid detachment and damage Apply markers to clubs (as shown) Place GC2 and attached HMT on flat, level hitting surface and then power the GC2 on. (The HMT draws power from the GC2) Solid green light indicates ball is within hitting zone. QUESTIONS? For comprehensive support information, including in-depth video tutorials, go online to www.foresightsports.com REGISTER YOUR HMT TODAY Register your HMT and Foresight Sports products today at www.foresightsports.com/register

## QUICK START GUIDE

## APPLYING CLUB MARKERS











## QUICK START ASSEMBLY GUIDE