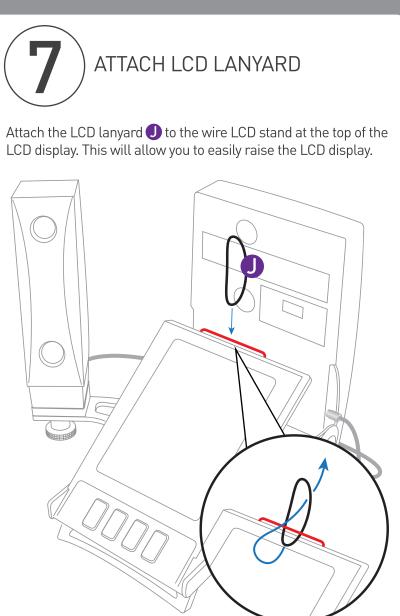

device Install the latest firmware update for the GC2 is designed to detach from its magnetic base if struck Assemble the HMT mount and connect the devices (as shown) Use caution when moving or picking up assembly to avoid detachment and damage Apply markers to clubs (as shown) Place GC2 and attached HMT on flat, level hitting surface and then power the GC2 on. (The HMT draws power from the GC2) Solid green light indicates ball is within hitting zone. QUESTIONS? For comprehensive support information, including in-depth video tutorials, go online to www.foresightsports.com REGISTER YOUR HMT TODAY Register your HMT and Foresight Sports products today at www.foresightsports.com/register

## QUICK START GUIDE

## APPLYING CLUB MARKERS











## QUICK START ASSEMBLY GUIDE