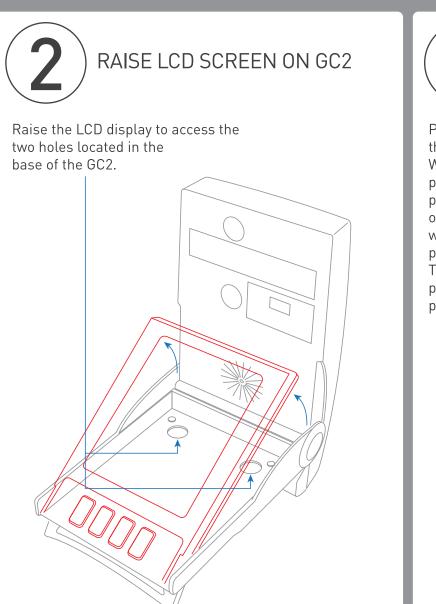

N: The HMT device Install the latest firmware update for the GC2 is designed to detach from its magnetic base if struck Assemble the HMT mount and connect the devices (as shown) Use caution when moving or picking up assembly to avoid detachment and damage Apply markers to clubs (as shown) Place GC2 and attached HMT on flat, level hitting surface and then power the GC2 on. (The HMT draws power from the GC2) Solid green light indicates ball is within hitting zone. QUESTIONS? For comprehensive support information, including in-depth video tutorials, go online to www.foresightsports.com REGISTER YOUR HMT TODAY Register your HMT and Foresight Sports products today at www.foresightsports.com/register

## QUICK START GUIDE

## APPLYING CLUB MARKERS











## QUICK START ASSEMBLY GUIDE