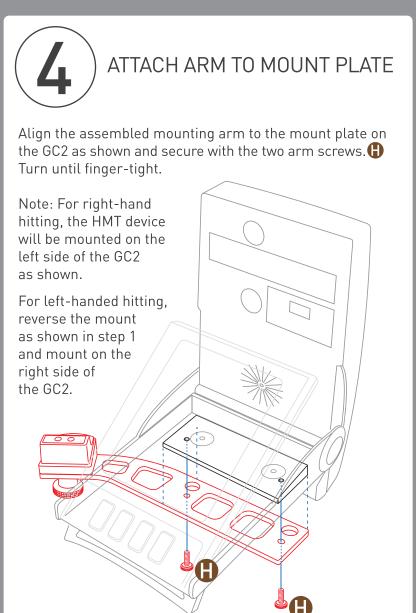

he HMT device Install the latest firmware update for the GC2 is designed to detach from its magnetic base if struck Assemble the HMT mount and connect the devices (as shown) Use caution when moving or picking up assembly to avoid detachment and damage Apply markers to clubs (as shown) Place GC2 and attached HMT on flat, level hitting surface and then power the GC2 on. (The HMT draws power from the GC2) Solid green light indicates ball is within hitting zone. QUESTIONS? For comprehensive support information, including in-depth video tutorials, go online to www.foresightsports.com REGISTER YOUR HMT TODAY Register your HMT and Foresight Sports products today at www.foresightsports.com/register

## QUICK START GUIDE

## APPLYING CLUB MARKERS











## QUICK START ASSEMBLY GUIDE