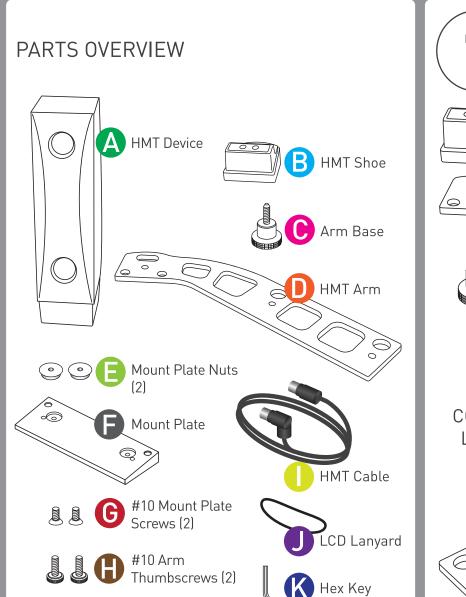

UTION: The HMT device Install the latest firmware update for the GC2 is designed to detach from its magnetic base if struck Assemble the HMT mount and connect the devices (as shown) Use caution when moving or picking up assembly to avoid detachment and damage Apply markers to clubs (as shown) Place GC2 and attached HMT on flat, level hitting surface and then power the GC2 on. (The HMT draws power from the GC2) Solid green light indicates ball is within hitting zone. QUESTIONS? For comprehensive support information, including in-depth video tutorials, go online to www.foresightsports.com REGISTER YOUR HMT TODAY Register your HMT and Foresight Sports products today at www.foresightsports.com/register

## QUICK START GUIDE

## APPLYING CLUB MARKERS











## QUICK START ASSEMBLY GUIDE