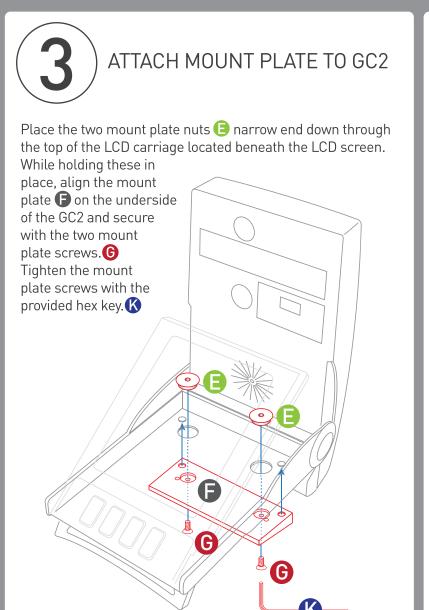

The HMT device Install the latest firmware update for the GC2 is designed to detach from its magnetic base if struck Assemble the HMT mount and connect the devices (as shown) Use caution when moving or picking up assembly to avoid detachment and damage Apply markers to clubs (as shown) Place GC2 and attached HMT on flat, level hitting surface and then power the GC2 on. (The HMT draws power from the GC2) Solid green light indicates ball is within hitting zone. QUESTIONS? For comprehensive support information, including in-depth video tutorials, go online to www.foresightsports.com REGISTER YOUR HMT TODAY Register your HMT and Foresight Sports products today at www.foresightsports.com/register

## QUICK START GUIDE

## APPLYING CLUB MARKERS











## QUICK START ASSEMBLY GUIDE