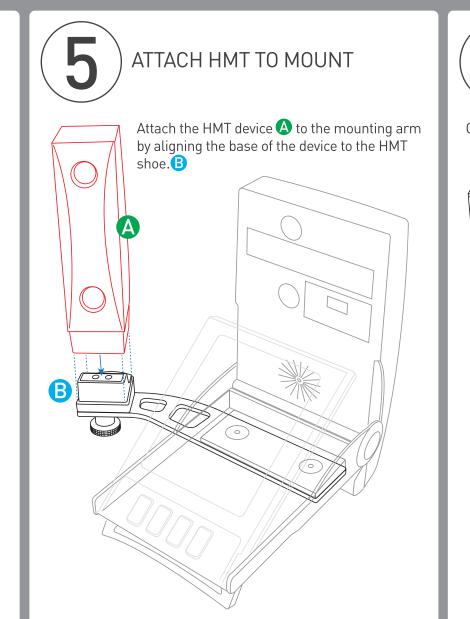

HMT device Install the latest firmware update for the GC2 is designed to detach from its magnetic base if struck Assemble the HMT mount and connect the devices (as shown) Use caution when moving or picking up assembly to avoid detachment and damage Apply markers to clubs (as shown) Place GC2 and attached HMT on flat, level hitting surface and then power the GC2 on. (The HMT draws power from the GC2) Solid green light indicates ball is within hitting zone. QUESTIONS? For comprehensive support information, including in-depth video tutorials, go online to www.foresightsports.com REGISTER YOUR HMT TODAY Register your HMT and Foresight Sports products today at www.foresightsports.com/register

## QUICK START GUIDE

## APPLYING CLUB MARKERS











## QUICK START ASSEMBLY GUIDE