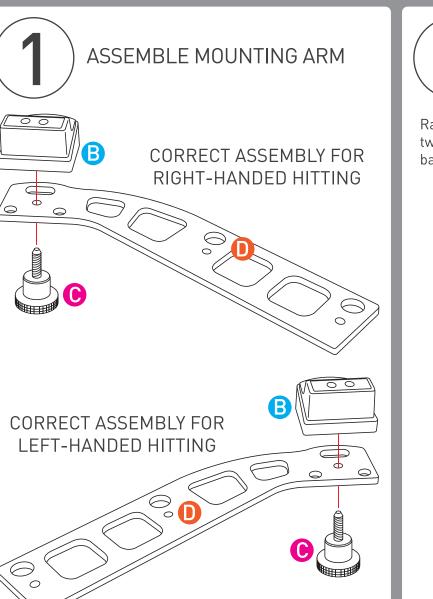

ION: The HMT device Install the latest firmware update for the GC2 is designed to detach from its magnetic base if struck Assemble the HMT mount and connect the devices (as shown) Use caution when moving or picking up assembly to avoid detachment and damage Apply markers to clubs (as shown) Place GC2 and attached HMT on flat, level hitting surface and then power the GC2 on. (The HMT draws power from the GC2) Solid green light indicates ball is within hitting zone. QUESTIONS? For comprehensive support information, including in-depth video tutorials, go online to www.foresightsports.com REGISTER YOUR HMT TODAY Register your HMT and Foresight Sports products today at www.foresightsports.com/register

## QUICK START GUIDE

## APPLYING CLUB MARKERS











## QUICK START ASSEMBLY GUIDE