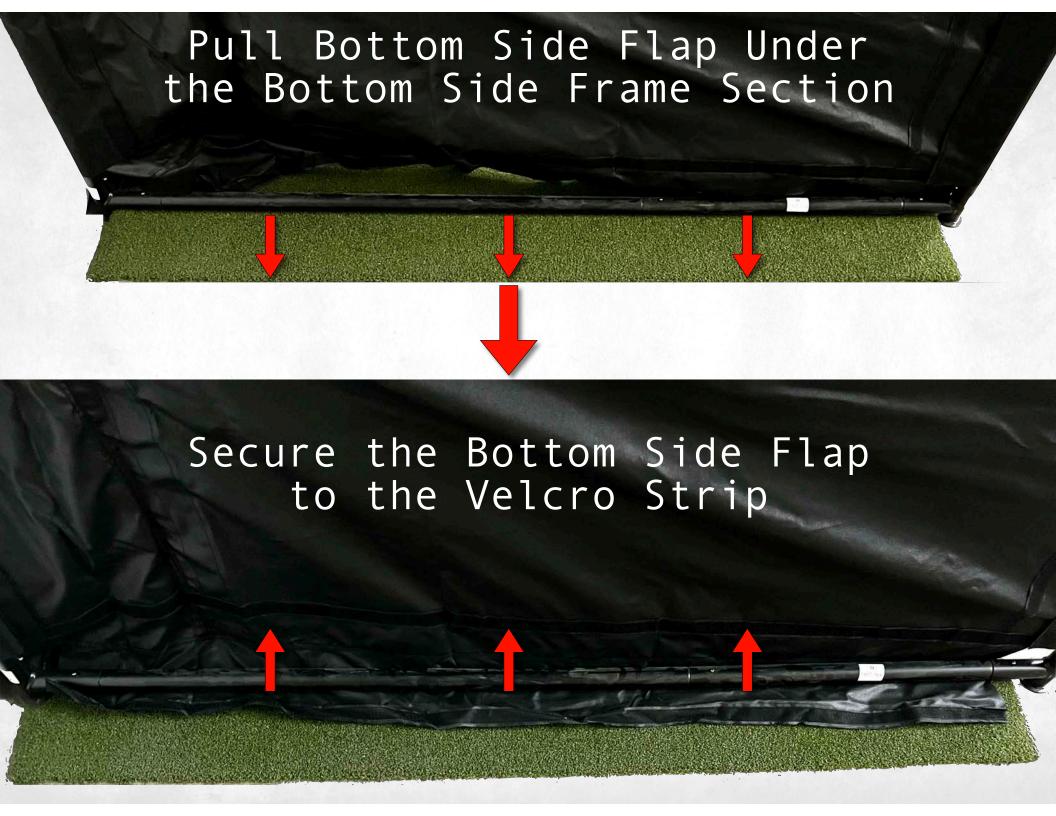

# SIMINABOX PLAY 10

Assembly Guide



#### **Boxed Contents**



(PC may Ship Separately with Launch Monitor)

#### Unboxed Contents



(PC may Ship Separately with Launch Monitor)

## Frame Designations



#### Connect the Frame Sections as Shown

















Enclosure



Turf NOT Included but available for Purchase

Fasten the 3 Rear Velcro Straps to the Back Cross Bar



Fasten the 6 Side Velcro Straps to the Back Vertical Poles





Wrap the Top Front of the Enclosure Around the Front Cross Bar



Top Front Enclosure Edge Fully Wrapped











### Top Right Side Bar Fully Wrapped









Wrap Left Side Wall Enclosure Flaps Around Front Vertical Pole









## Fully Wrapped Bottom Left Side Flap





#### All Flaps Fully Wrapped





Front Screen





Top Right of Screen

## Bottom Right of Screen





Secure the Screen to the Left Side and Down

The Rear Flaps may need to be Loosened to Help Better Secure the Screen to the Enclosure - They can be Re-secured After



Rear View of Enclosure





Side Nettings will have a LEFT and RIGHT Designation





Wrap Top Corner Velcro Straps Around Exposed Frame on the Top Side Frame Bars as Shown





## Make sure to Secure the Velcro Starting from the Top going Down



Continue to Secure the Side Netting Down the Side Velcro Strip



## Fold these Velcro Straps Between the Velcro Binding to provide a clean looking Installation











Turf NOT Included but available for Purchase