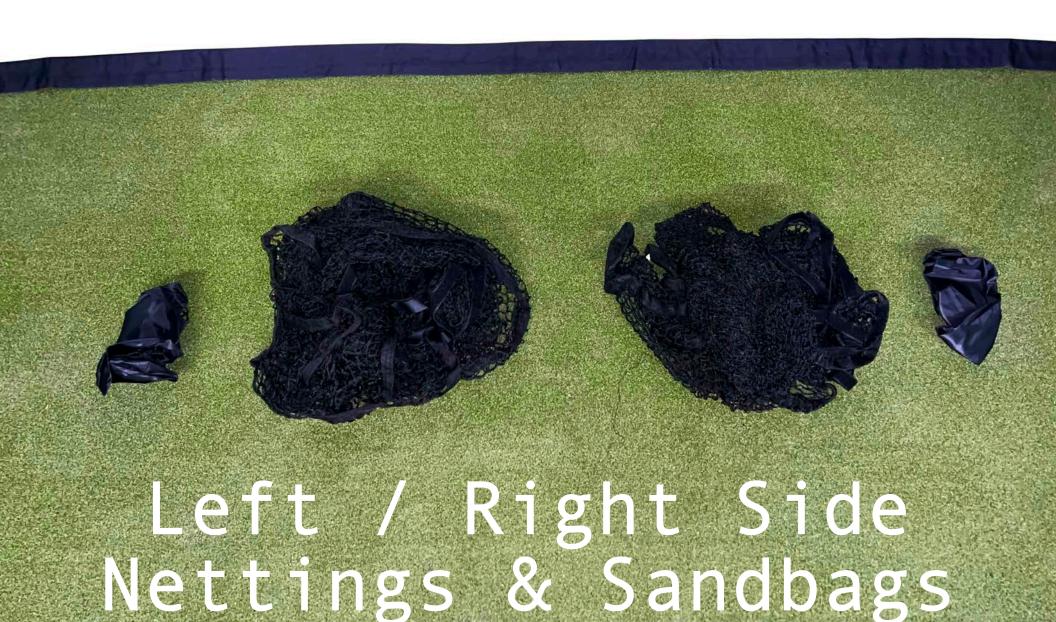

Side Nettings will have a LEFT and RIGHT Designation

Wrap Top Corner Velcro Straps Around Exposed Frame on the Top Side Frame Bars as Shown