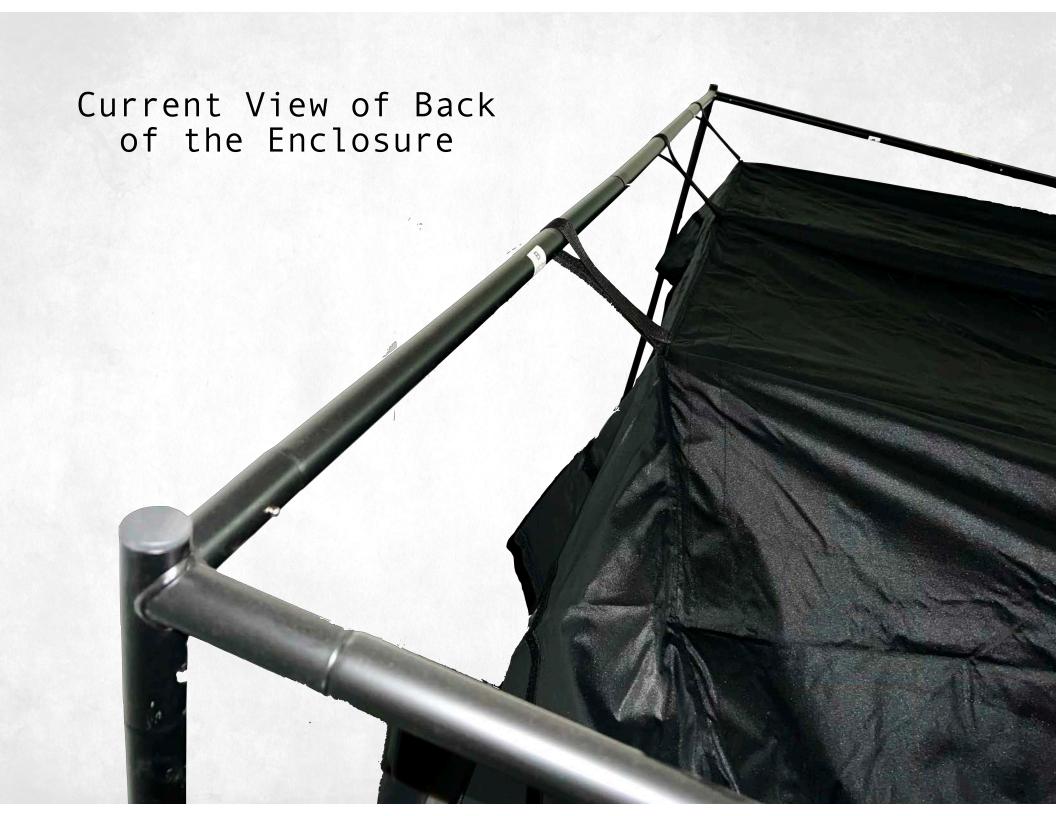

## Bottom Right of Screen

Secure the Screen to the Left Side and Down

The Rear Flaps may need to be Loosened to Help Better Secure the Screen to the Enclosure - They can be Re-secured After

Rear View of Enclosure