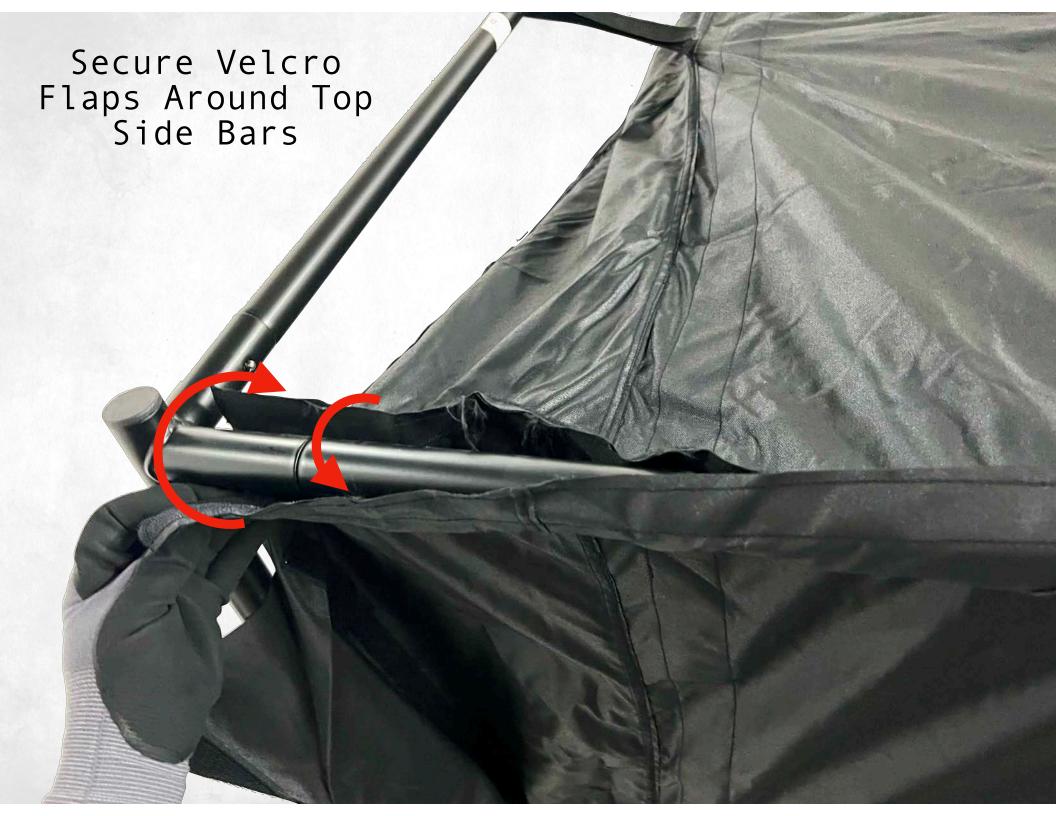

Side Nettings will have a LEFT and RIGHT Designation

Wrap Top Corner Velcro Straps Around Exposed Frame on the Top Side Frame Bars as Shown

## Make sure to Secure the Velcro Starting from the Top going Down

Continue to Secure the Side Netting Down the Side Velcro Strip