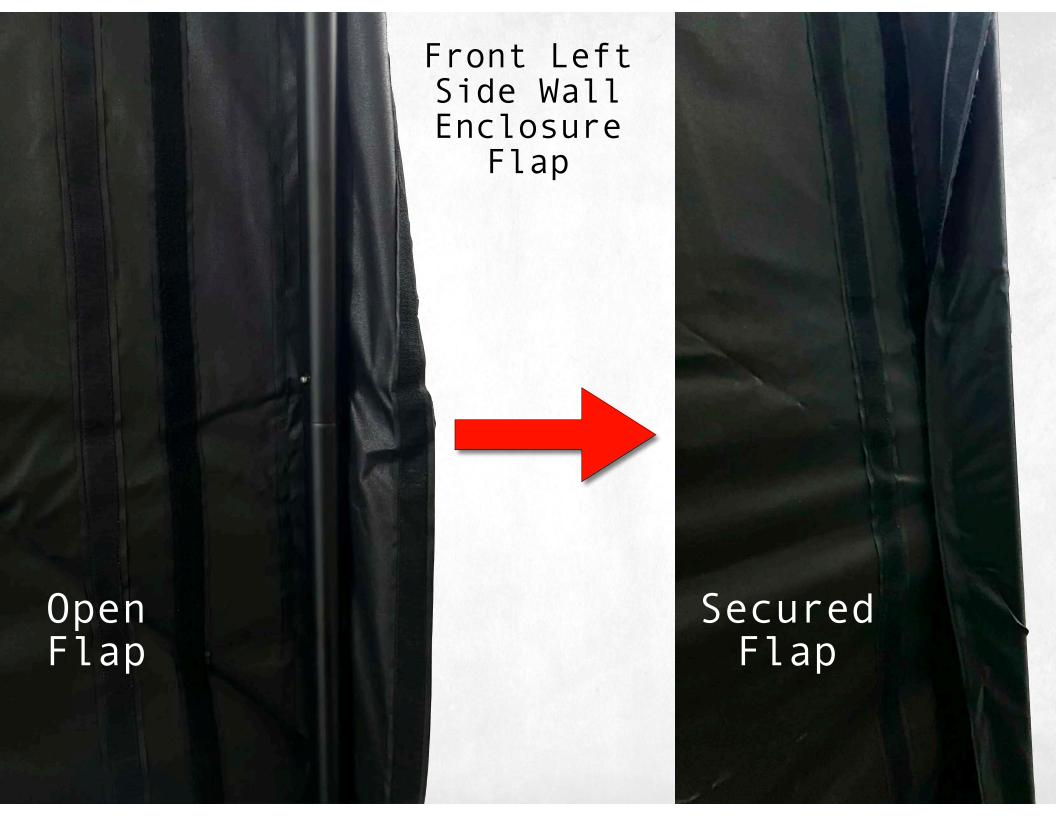

### Top Right Side Bar Fully Wrapped

Wrap Left Side Wall Enclosure Flaps Around Front Vertical Pole