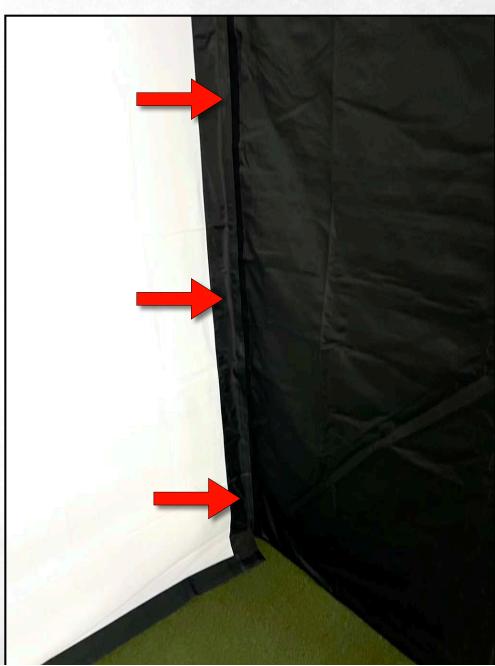

#### All Flaps Fully Wrapped

Front Screen

Top Right of Screen

## Bottom Right of Screen

Secure the Screen to the Left Side and Down

The Rear Flaps may need to be Loosened to Help Better Secure the Screen to the Enclosure - They can be Re-secured After

Rear View of Enclosure