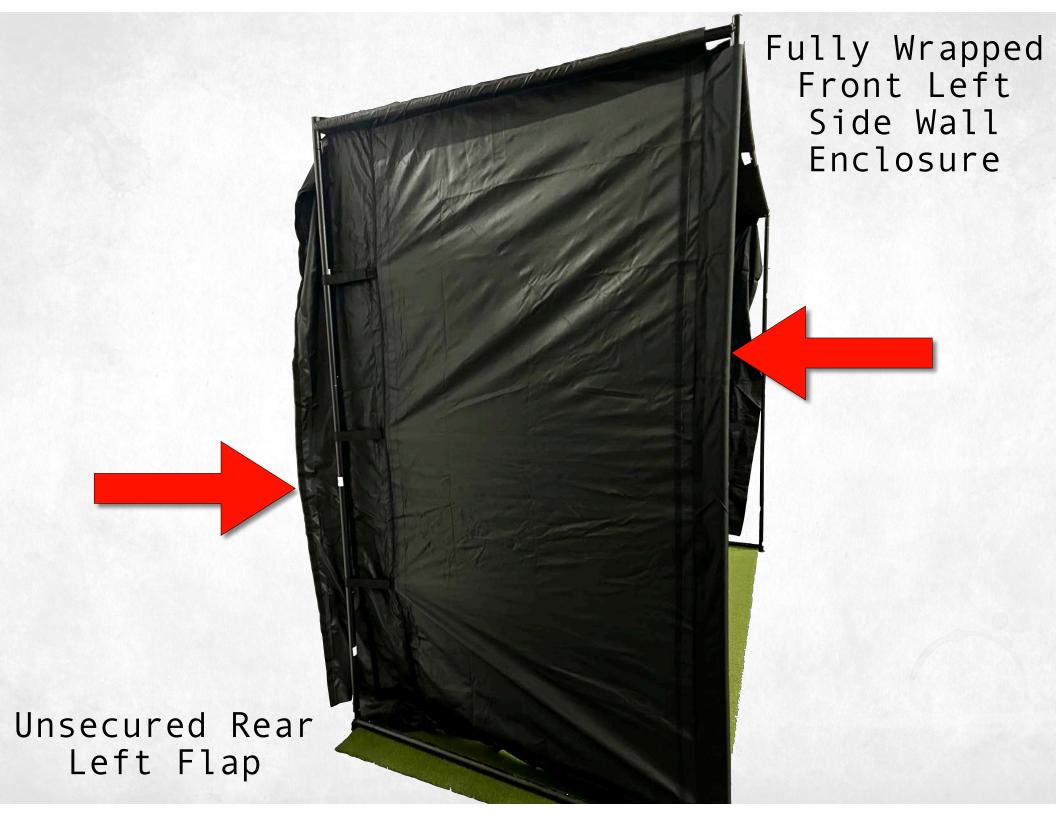

## Fully Wrapped Bottom Left Side Flap

#### All Flaps Fully Wrapped

Front Screen

Top Right of Screen