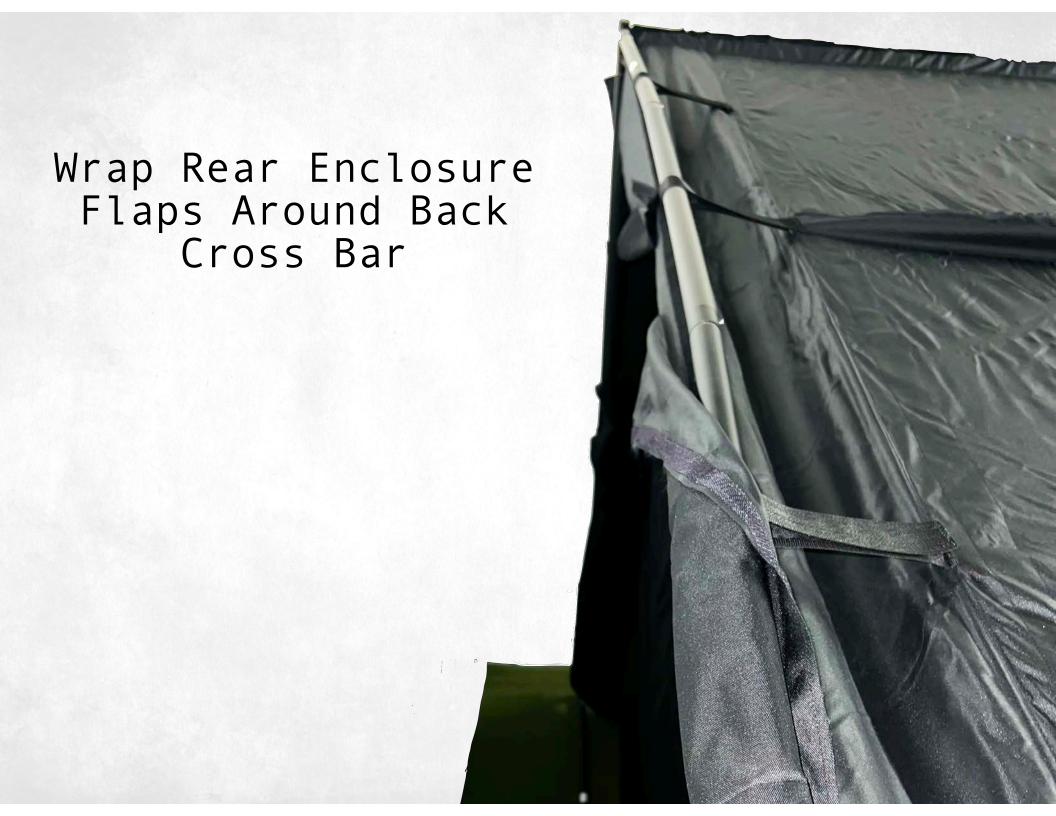

#### Connect the Frame Sections as Shown

Enclosure

Turf NOT Included but available for Purchase

Fasten the 3 Rear Velcro Straps to the Back Cross Bar

Fasten the 6 Side Velcro Straps to the Back Vertical Poles