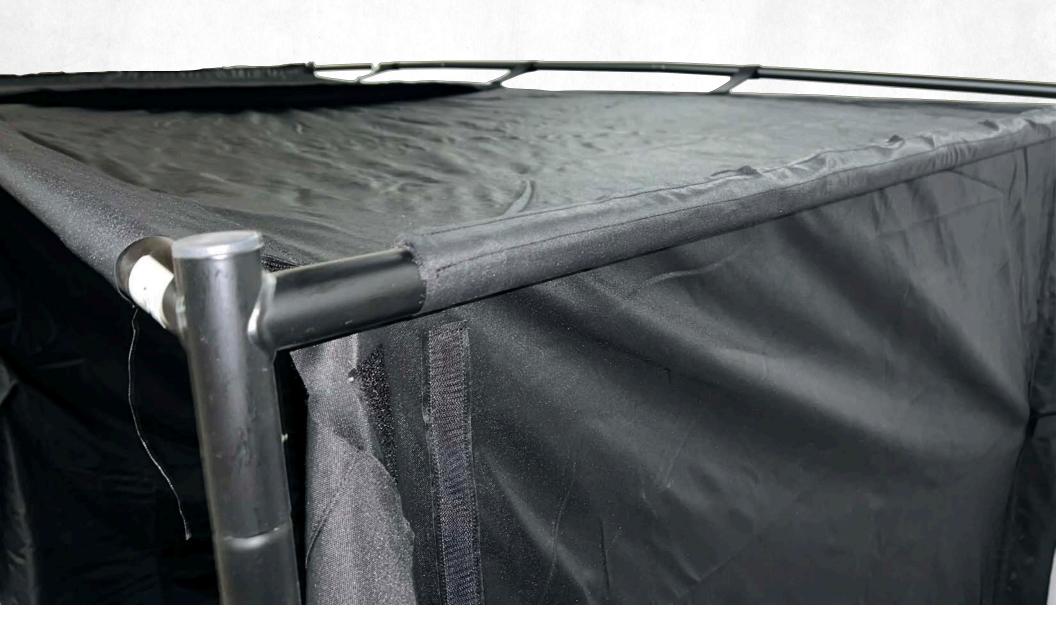

### Top Right Side Bar Fully Wrapped

Wrap Left Side Wall Enclosure Flaps Around Front Vertical Pole

## Fully Wrapped Bottom Left Side Flap