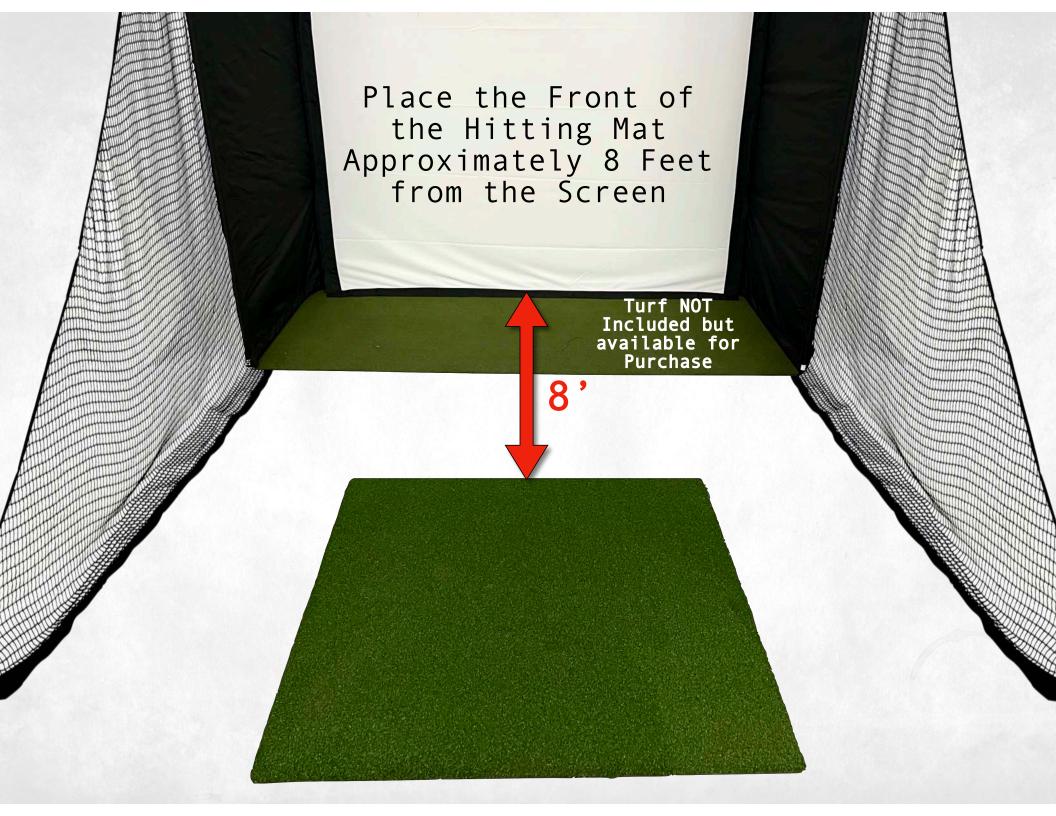

#### Connect the Frame Sections as Shown

Enclosure

Turf NOT Included but available for Purchase

Fasten the 3 Rear Velcro Straps to the Back Cross Bar

Fasten the 6 Side Velcro Straps to the Back Vertical Poles