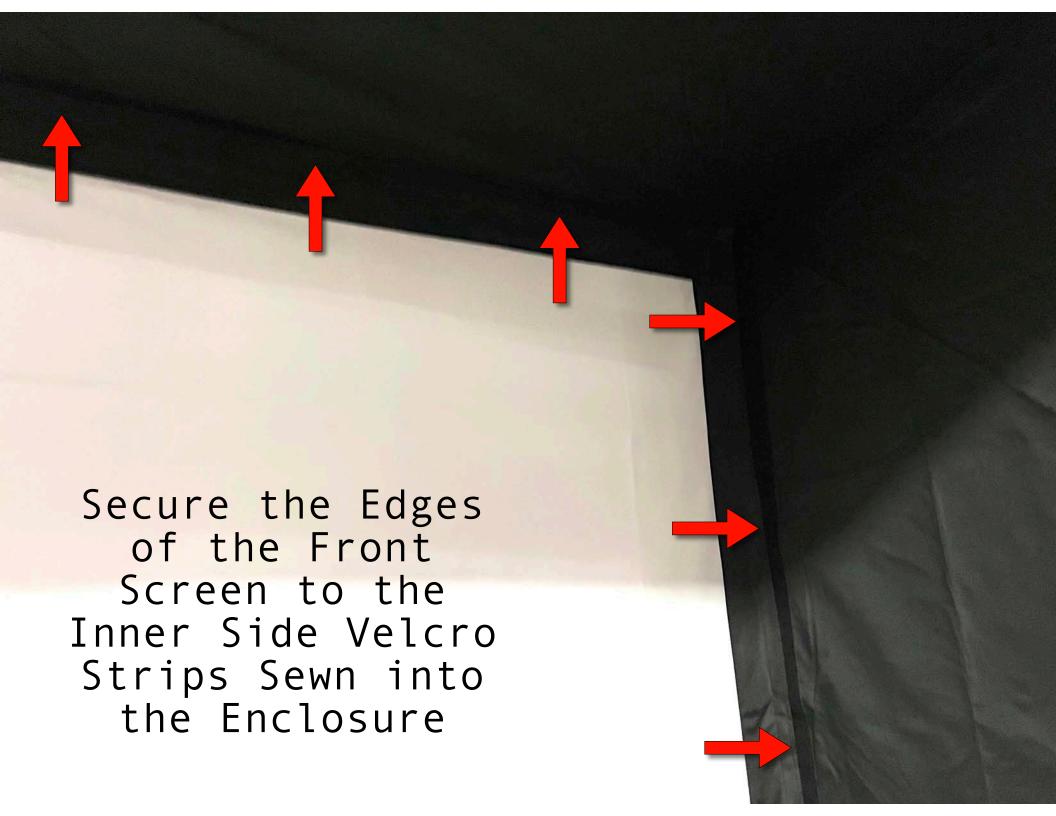

## Bottom Right of Screen

Secure the Screen to the Left Side and Down

The Rear Flaps may need to be Loosened to Help Better Secure the Screen to the Enclosure - They can be Re-secured After

Rear View of Enclosure