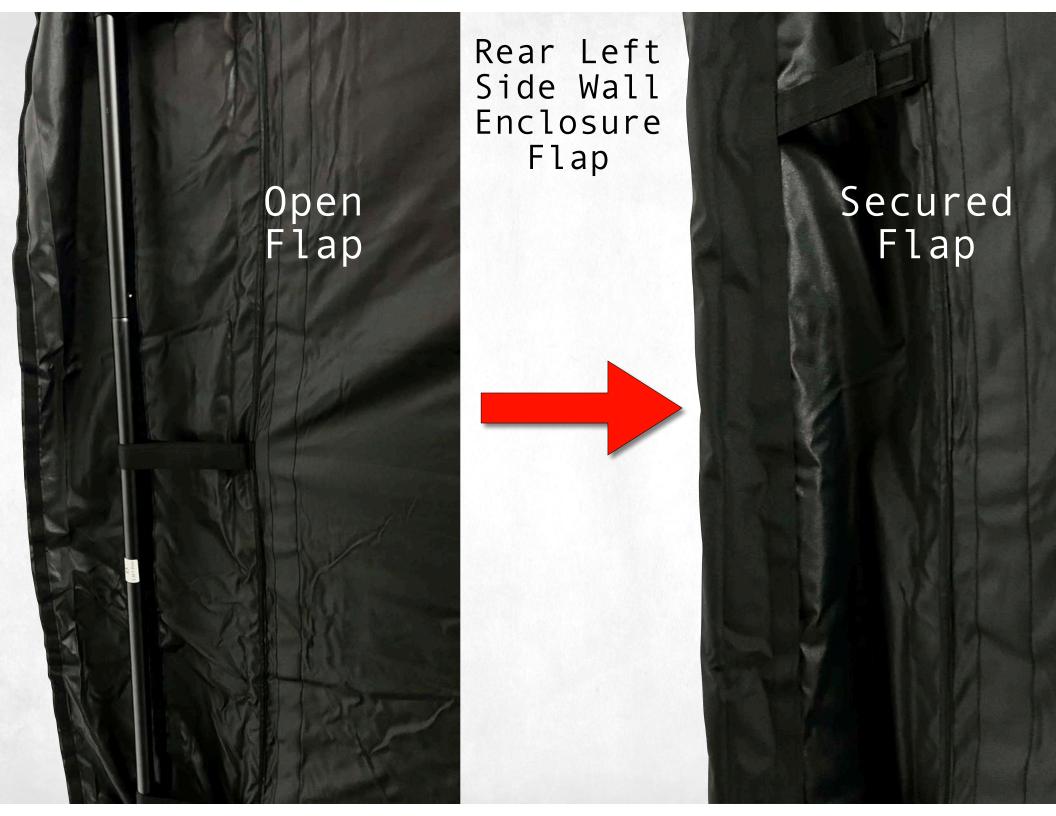

### Top Right Side Bar Fully Wrapped

Wrap Left Side Wall Enclosure Flaps Around Front Vertical Pole