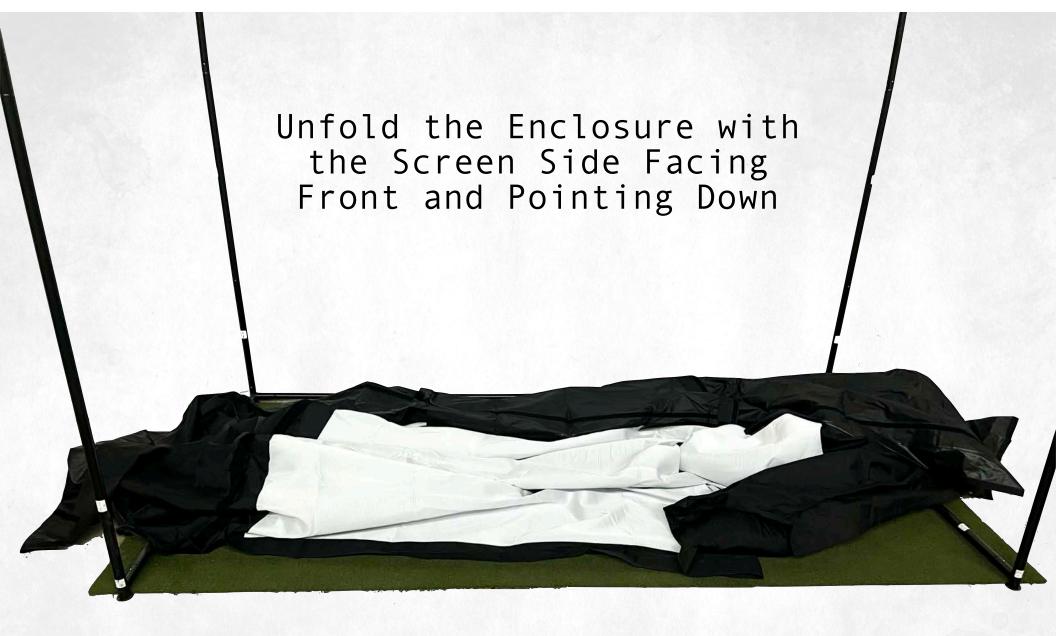

#### Connect the Frame Sections as Shown

Enclosure

Turf NOT Included but available for Purchase

Fasten the 3 Rear Velcro Straps to the Back Cross Bar

Fasten the 6 Side Velcro Straps to the Back Vertical Poles