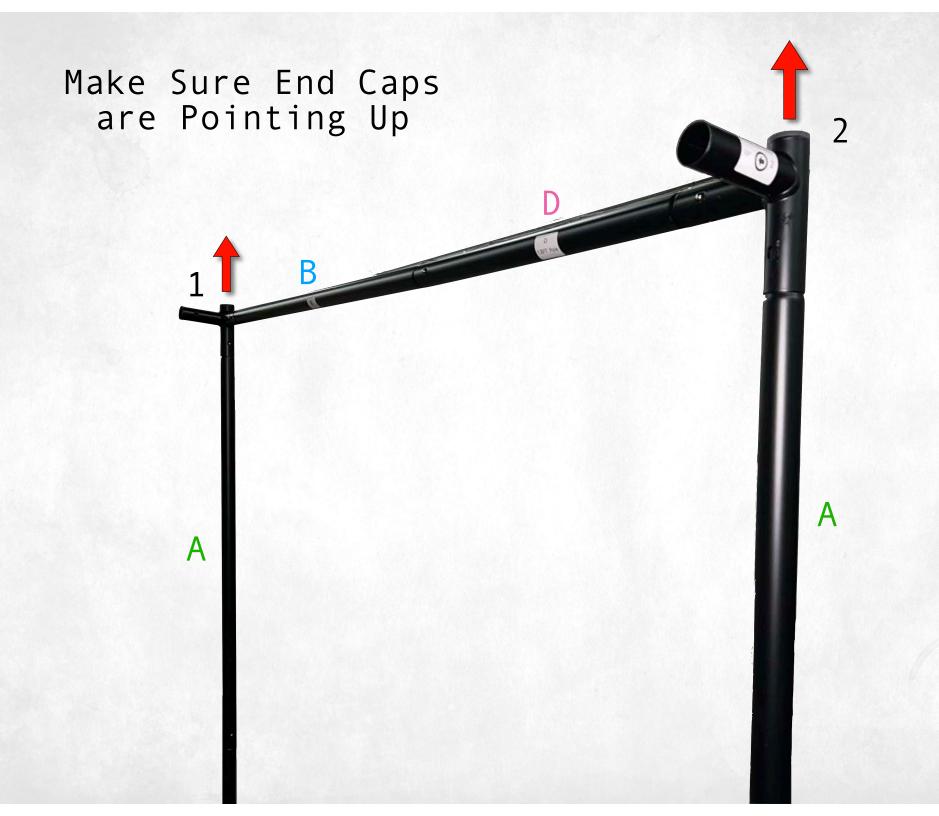

## Frame Designations

#### Connect the Frame Sections as Shown

Enclosure

Turf NOT Included but available for Purchase

Fasten the 3 Rear Velcro Straps to the Back Cross Bar

Fasten the 6 Side Velcro Straps to the Back Vertical Poles