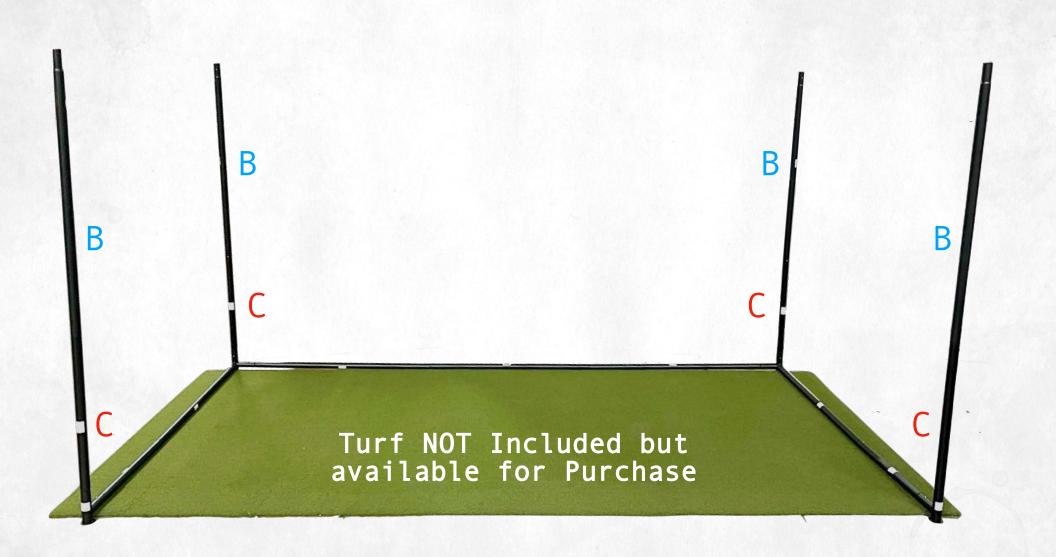

## Frame Designations

#### Connect the Frame Sections as Shown

Enclosure

Turf NOT Included but available for Purchase

Fasten the 3 Rear Velcro Straps to the Back Cross Bar

Fasten the 6 Side Velcro Straps to the Back Vertical Poles