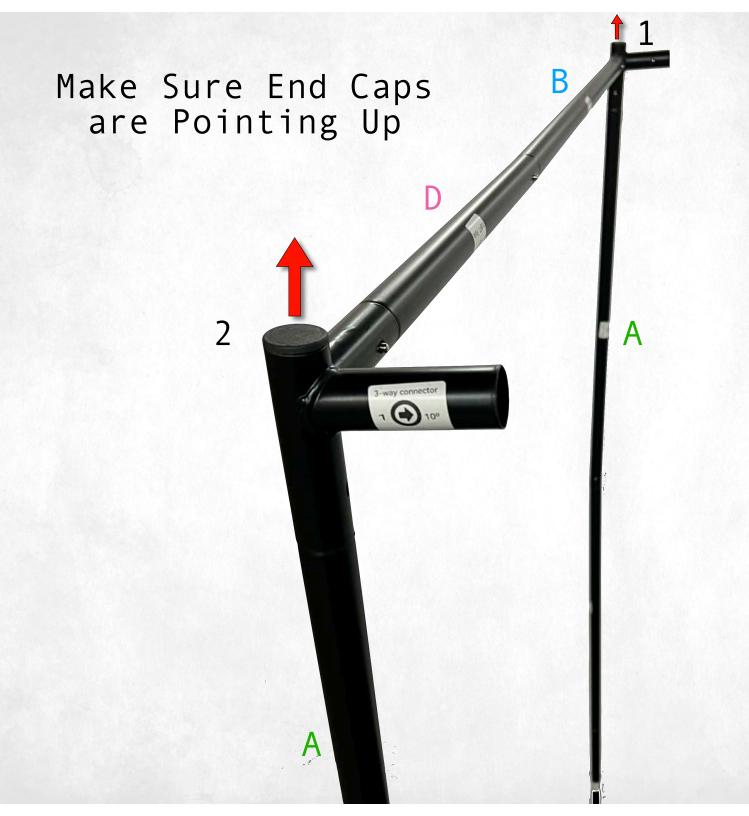

## Frame Designations

#### Connect the Frame Sections as Shown

Enclosure

Turf NOT Included but available for Purchase

Fasten the 3 Rear Velcro Straps to the Back Cross Bar

Fasten the 6 Side Velcro Straps to the Back Vertical Poles