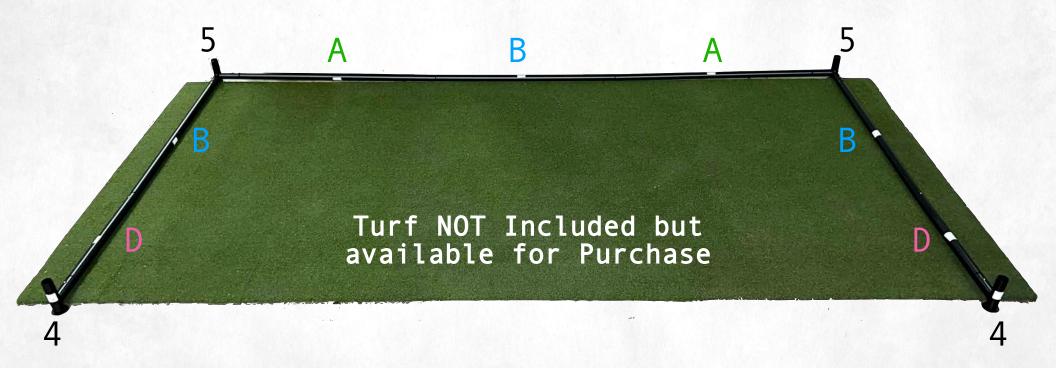

## Frame Designations

#### Connect the Frame Sections as Shown

Enclosure

Turf NOT Included but available for Purchase

Fasten the 3 Rear Velcro Straps to the Back Cross Bar

Fasten the 6 Side Velcro Straps to the Back Vertical Poles