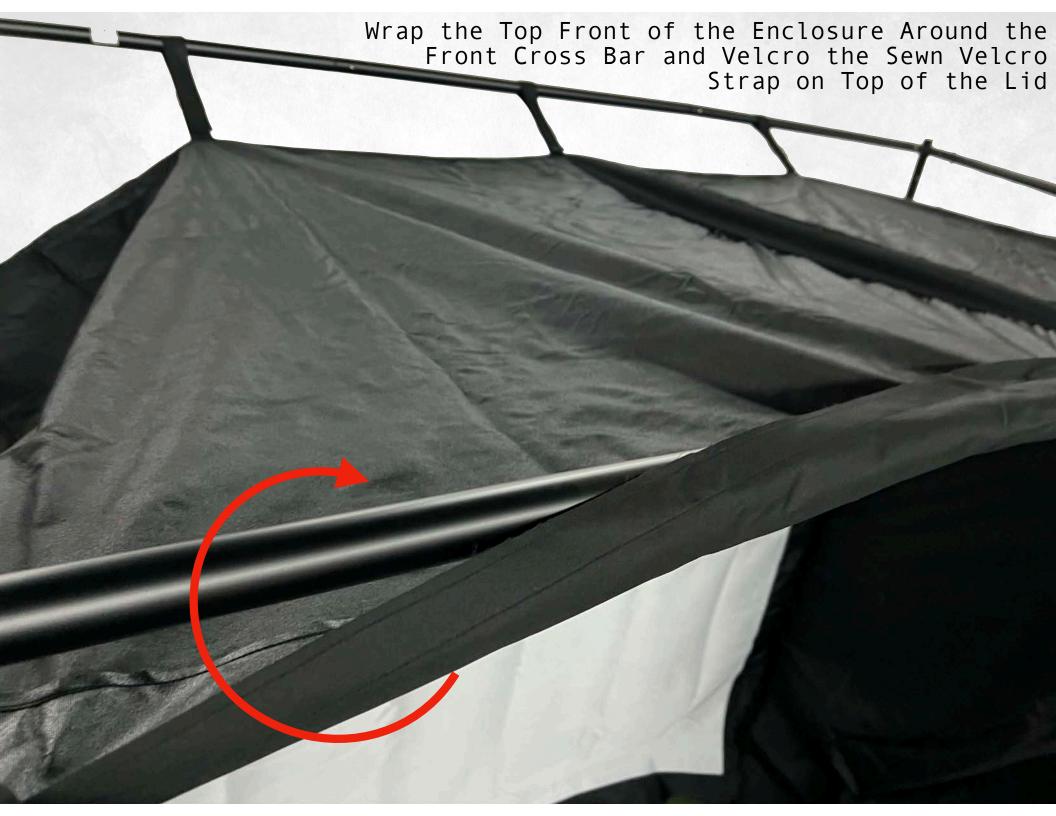

Wrap the Top Front of the Enclosure Around the Front Cross Bar

Top Front Enclosure Edge Fully Wrapped