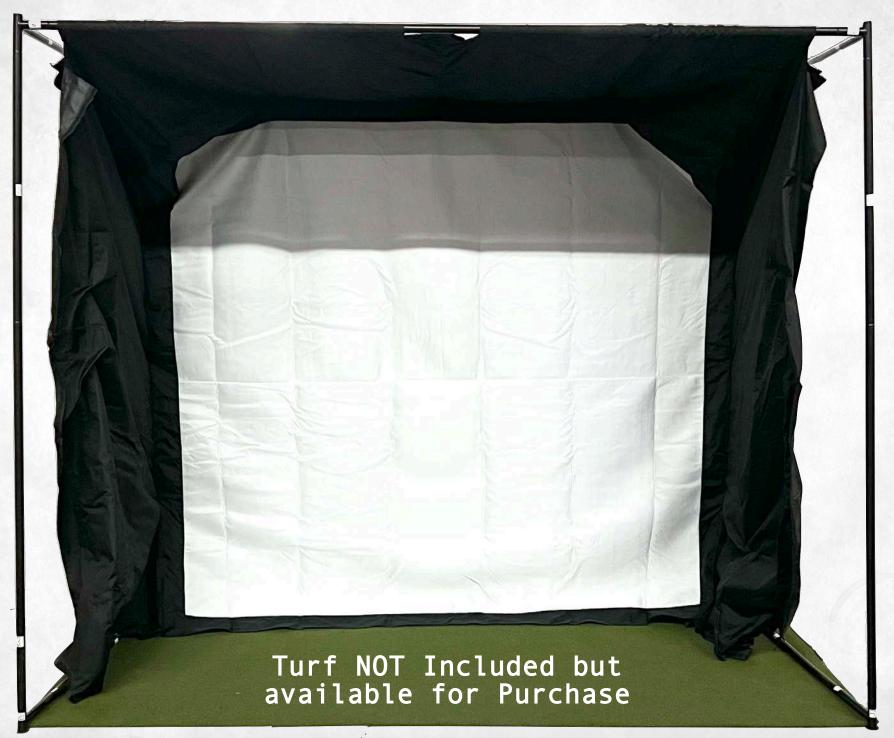

#### Connect the Frame Sections as Shown

Enclosure

Turf NOT Included but available for Purchase

Fasten the 3 Rear Velcro Straps to the Back Cross Bar

Fasten the 6 Side Velcro Straps to the Back Vertical Poles