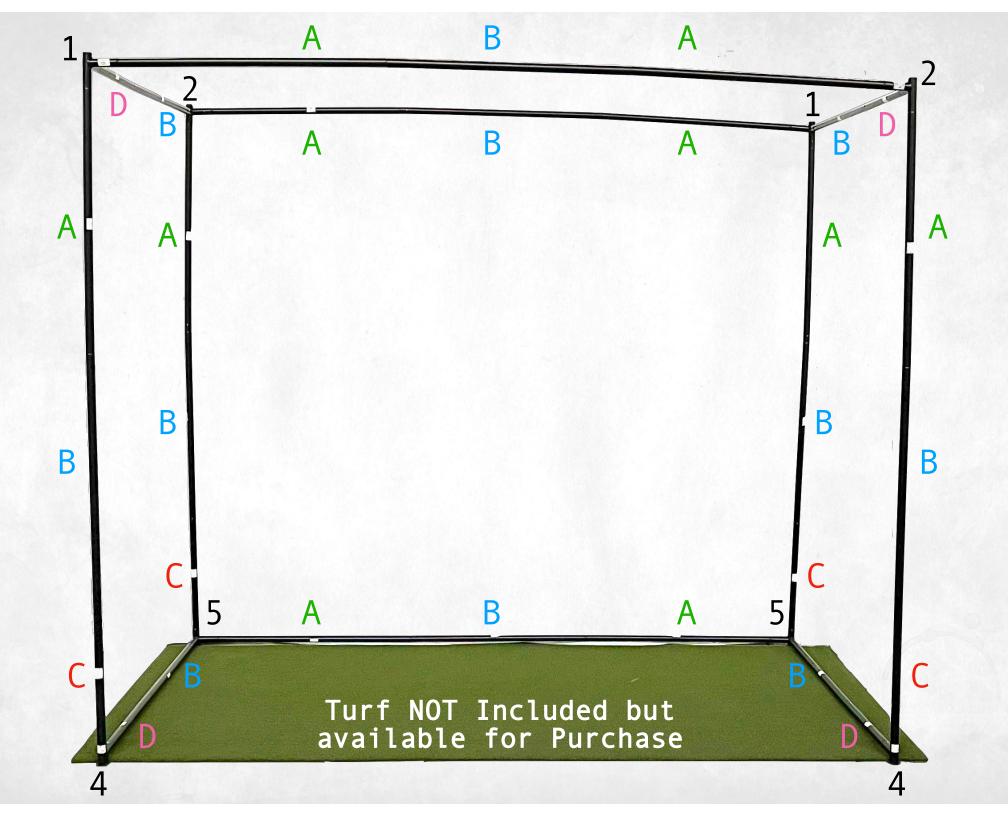

## Frame Designations

#### Connect the Frame Sections as Shown

Enclosure

Turf NOT Included but available for Purchase

Fasten the 3 Rear Velcro Straps to the Back Cross Bar

Fasten the 6 Side Velcro Straps to the Back Vertical Poles