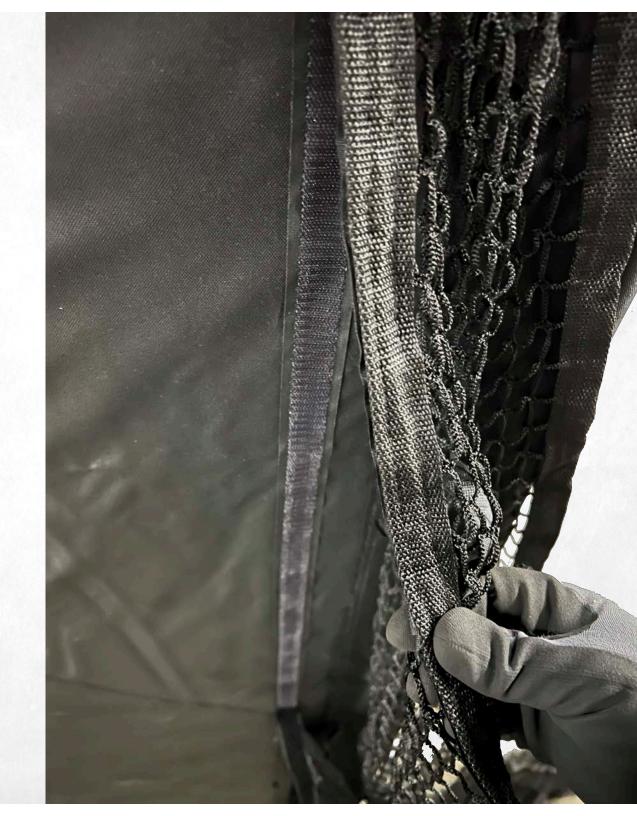

## Make sure to Secure the Velcro Starting from the Top going Down

Continue to Secure the Side Netting Down the Side Velcro Strip

## Fold these Velcro Straps Between the Velcro Binding to provide a clean looking Installation

Turf NOT Included but available for Purchase