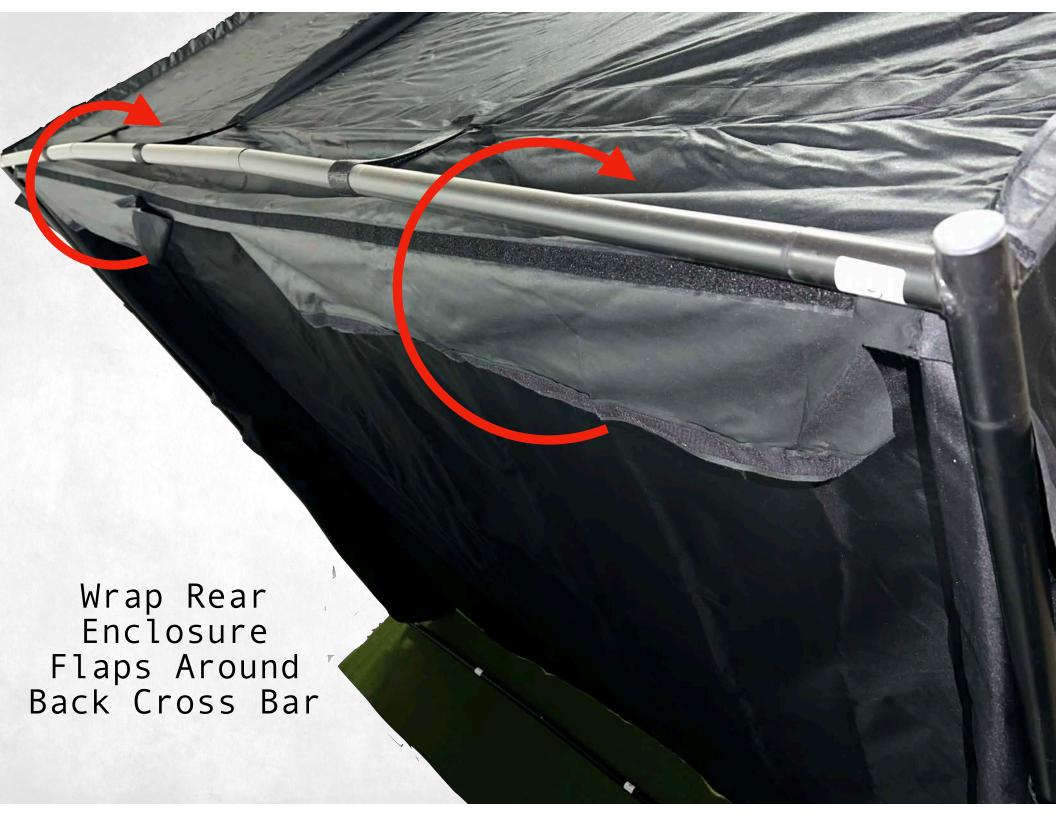

#### Connect the Frame Sections as Shown

Enclosure

Turf NOT Included but available for Purchase

Fasten the 3 Rear Velcro Straps to the Back Cross Bar

Fasten the 6 Side Velcro Straps to the Back Vertical Poles