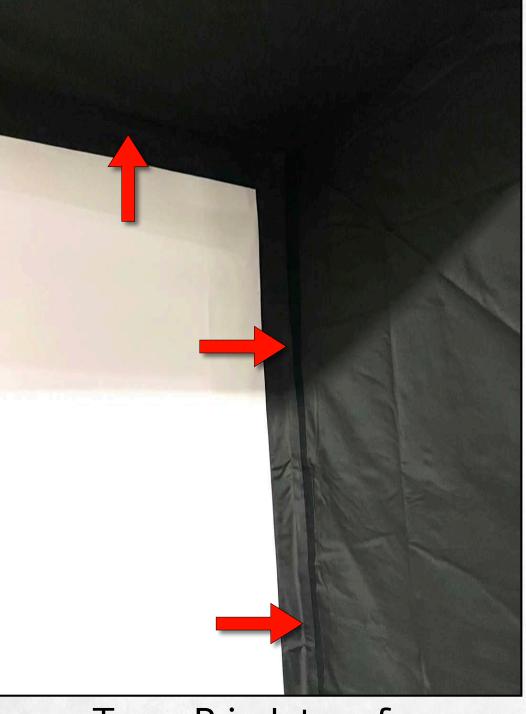

## Bottom Right of Screen

Secure the Screen to the Left Side and Down

The Rear Flaps may need to be Loosened to Help Better Secure the Screen to the Enclosure - They can be Re-secured After

Rear View of Enclosure