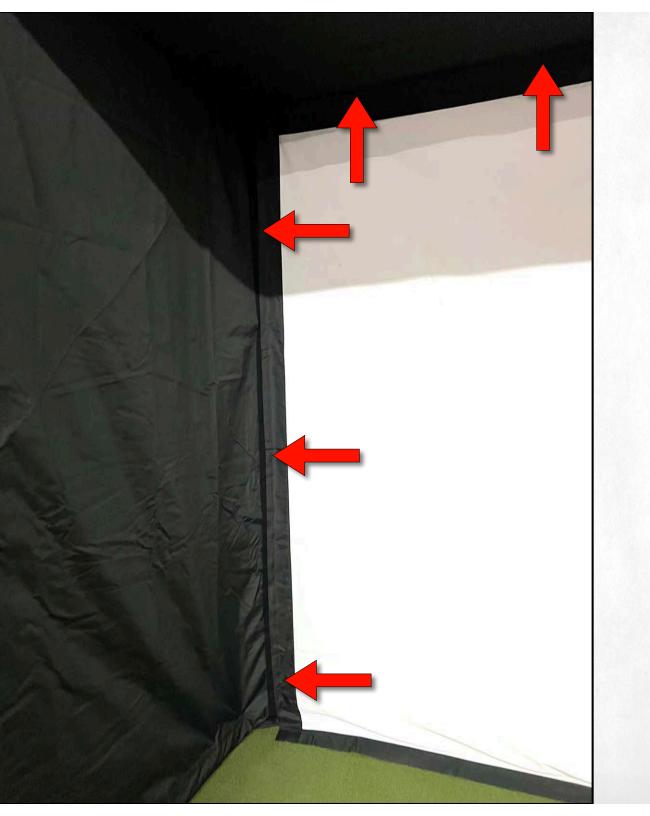

## Bottom Right of Screen

Secure the Screen to the Left Side and Down

The Rear Flaps may need to be Loosened to Help Better Secure the Screen to the Enclosure - They can be Re-secured After

Rear View of Enclosure