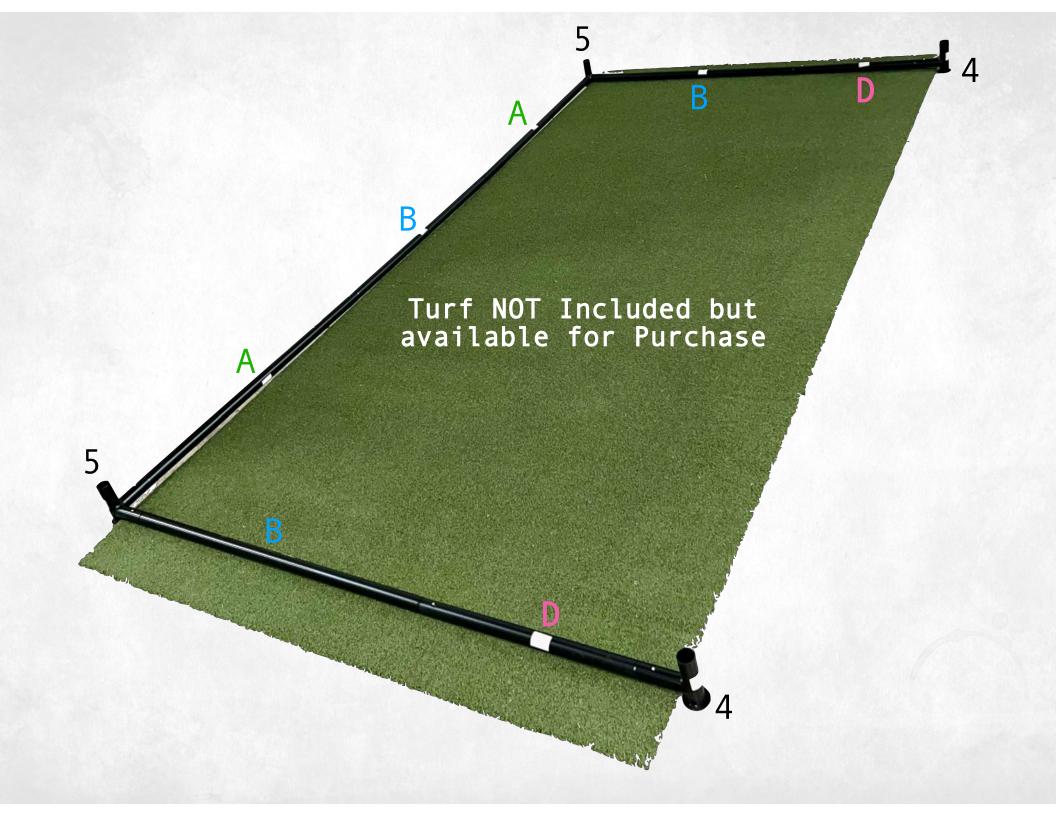

## Frame Designations

#### Connect the Frame Sections as Shown

Enclosure

Turf NOT Included but available for Purchase

Fasten the 3 Rear Velcro Straps to the Back Cross Bar

Fasten the 6 Side Velcro Straps to the Back Vertical Poles