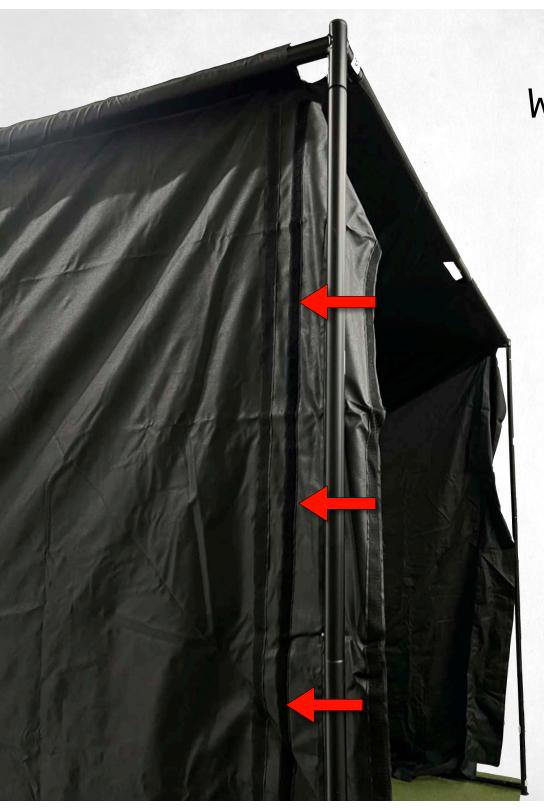

### Top Right Side Bar Fully Wrapped

Wrap Left Side Wall Enclosure Flaps Around Front Vertical Pole

## Fully Wrapped Bottom Left Side Flap