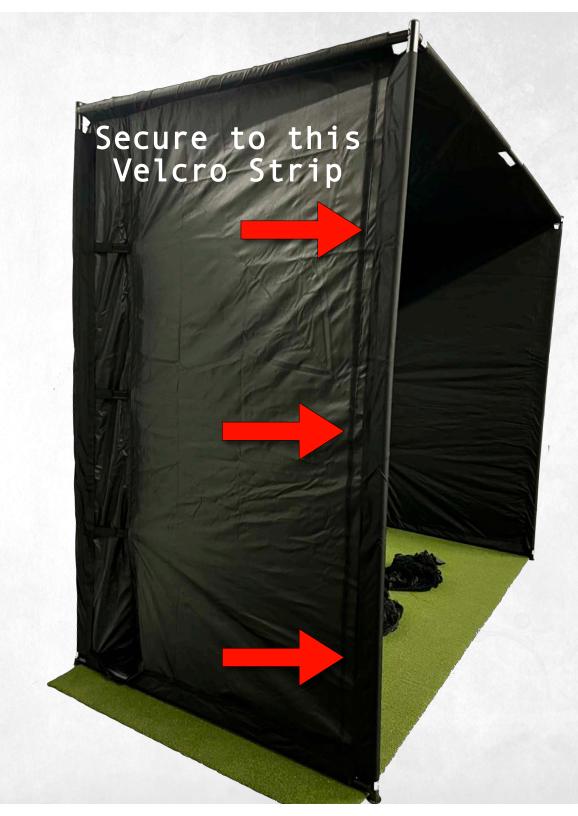

## Make sure to Secure the Velcro Starting from the Top going Down

Continue to Secure the Side Netting Down the Side Velcro Strip