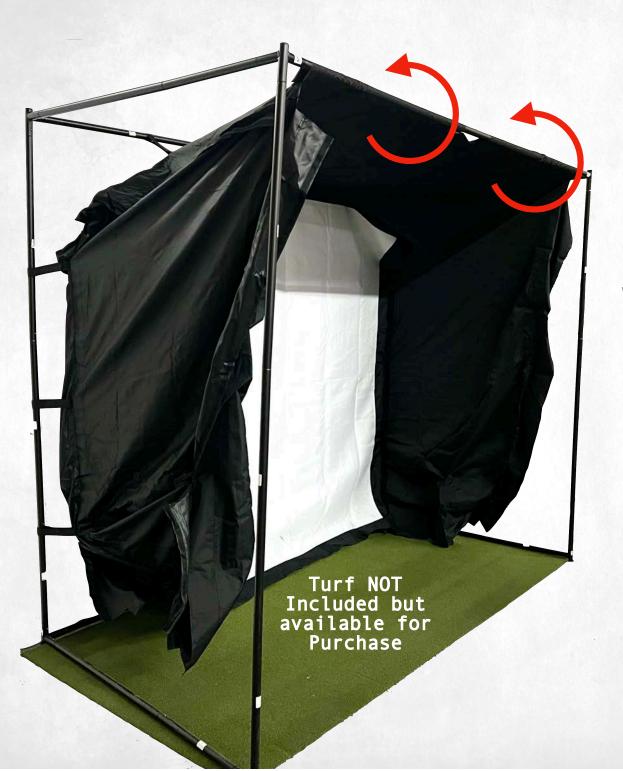

Wrap the Top Front of the Enclosure Around the Front Cross Bar

Top Front Enclosure Edge Fully Wrapped

### Top Right Side Bar Fully Wrapped

Wrap Left Side Wall Enclosure Flaps Around Front Vertical Pole