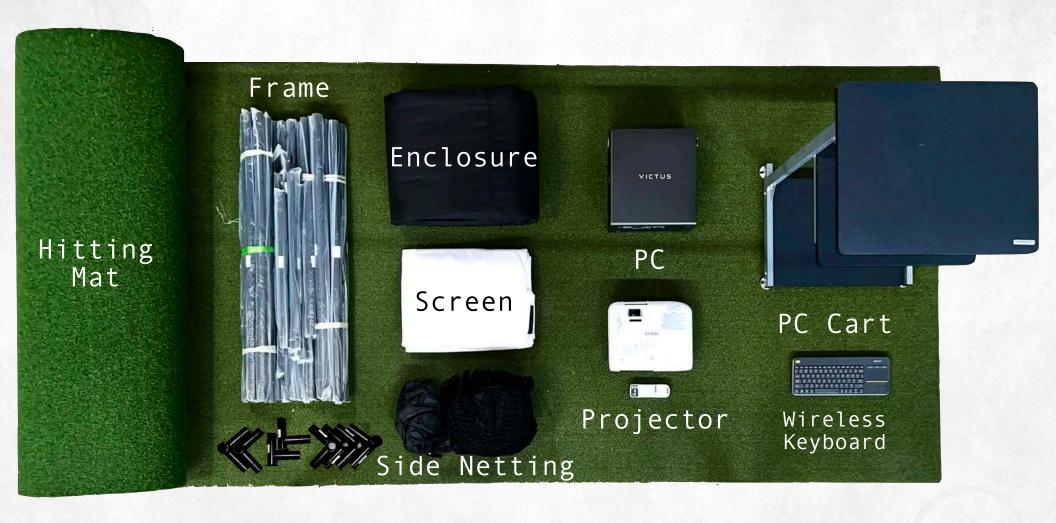

# SIMINABOX PLAY 10

Assembly Guide



#### **Boxed Contents**



(PC may Ship Separately with Launch Monitor)

#### Unboxed Contents



(PC may Ship Separately with Launch Monitor)

## Frame Designations



#### Connect the Frame Sections as Shown

















Enclosure



Turf NOT Included but available for Purchase

Fasten the 3 Rear Velcro Straps to the Back Cross Bar



Fasten the 6 Side Velcro Straps to the Back Vertical Poles





Wrap the Top Front of the Enclosure Around the Front Cross Bar



Top Front Enclosure Edge Fully Wrapped











### Top Right Side Bar Fully Wrapped









Wrap Left Side Wall Enclosure Flaps Around Front Vertical Pole









## Fully Wrapped Bottom Left Side Flap





#### All Flaps Fully Wrapped





Front Screen





Top Right of Screen

## Bottom Right of Screen





Secure the Screen to the Left Side and Down

The Rear Flaps may need to be Loosened to Help Better Secure t