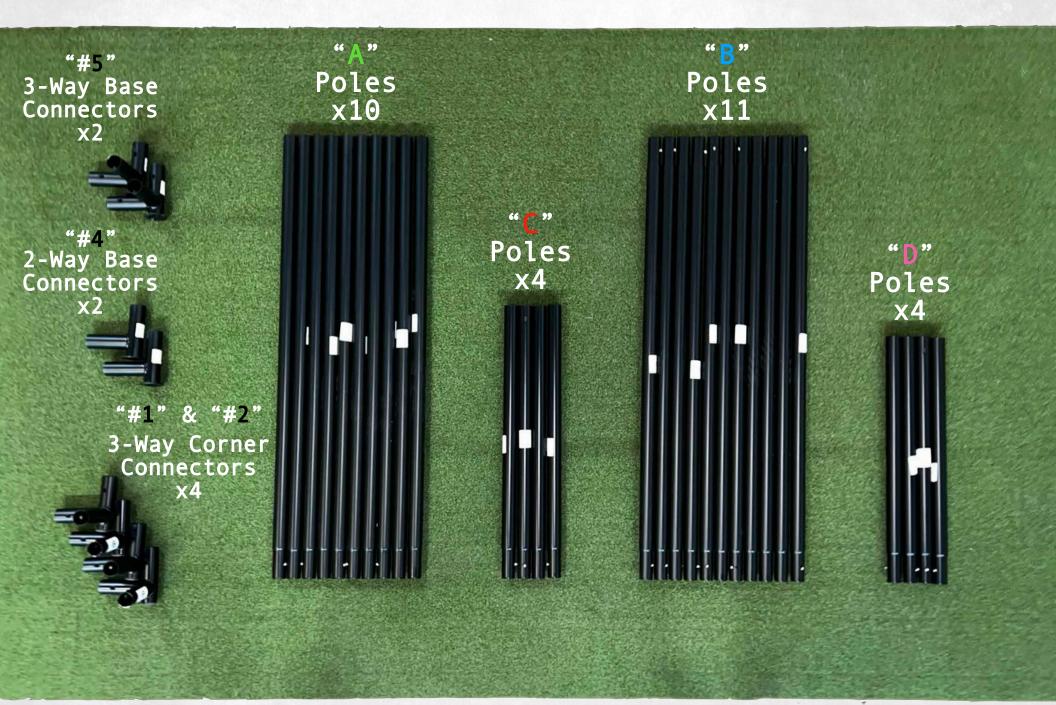

# SIMINABOX PLAY 10

Assembly Guide



#### **Boxed Contents**



(PC may Ship Separately with Launch Monitor)

#### Unboxed Contents



(PC may Ship Separately with Launch Monitor)

## Frame Designations



#### Connect the Frame Sections as Shown

















Enclosure



Turf NOT Included but available for Purchase

Fasten the 3 Rear Velcro Straps to the Back Cross Bar



Fasten the 6 Side Velcro Straps to the Back Vertical Poles





Wrap the Top Front of the Enclosure Around the Front Cross Bar



Top Front Enclosure Edge Fully Wrapped











### Top Right Side Bar Fully Wrapped









Wrap Left Side Wall Enclosure Flaps Around Front Vertical Pole









## Fully Wrapped Bottom Left Side Flap





#### All Flaps Fully Wrapped





Front Screen





Top Right of Screen

## Bottom Right of Screen





Secure the Screen to the Left Side and Down

The Rear Flaps may need to be Loosened to Help Better Secure the Screen to the Enclosure - They can be Re-secured After



Rear View