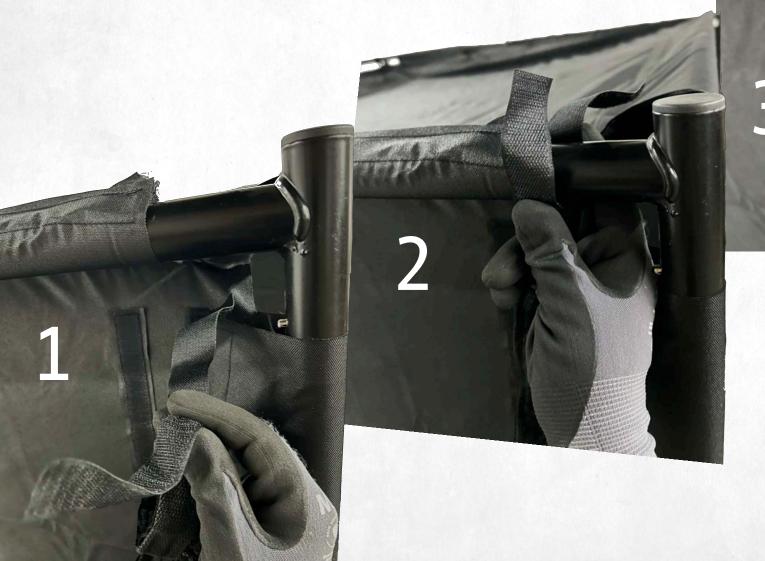

Side Nettings will have a LEFT and RIGHT Designation

Wrap Top Corner Velcro Straps Around Exposed Frame on the Top Side Frame Bars as Shown

## Make sure to Secure the Velcro Starting from the Top going Down

Continue to Secure the Side Netting Down the Side Velcro Strip