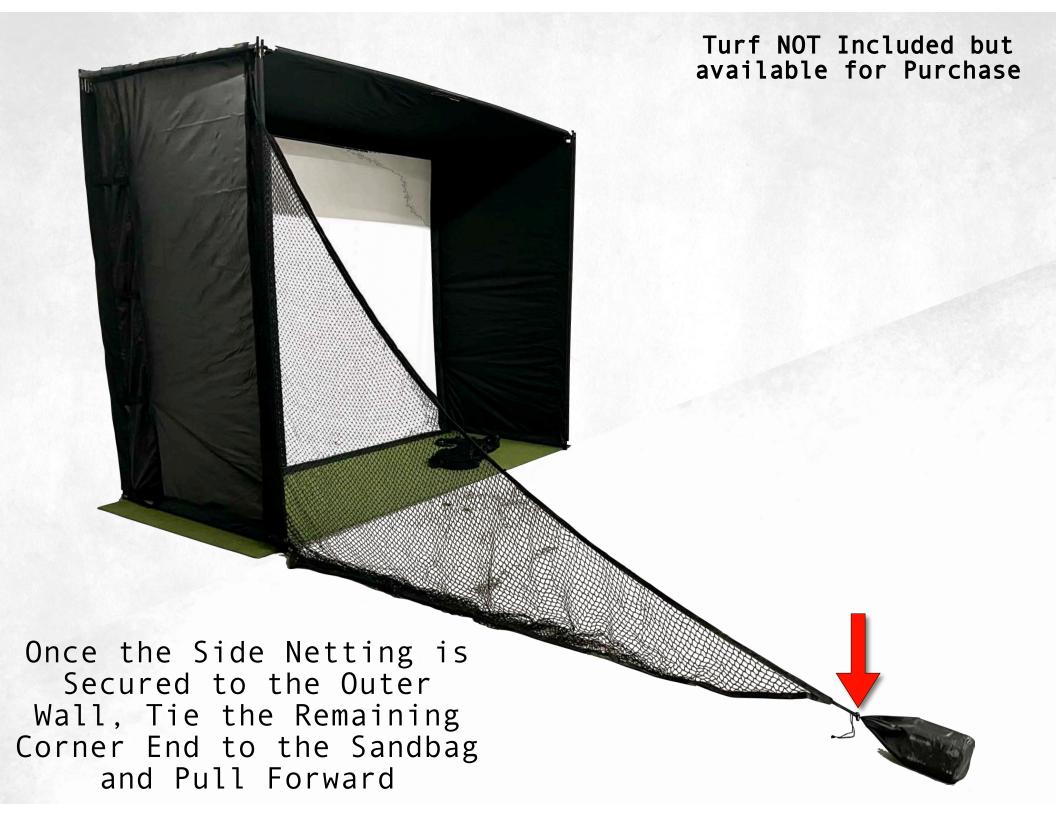

#### Connect the Frame Sections as Shown

Enclosure

Turf NOT Included but available for Purchase

Fasten the 3 Rear Velcro Straps to the Back Cross Bar

Fasten the 6 Side Velcro Straps to the Back Vertical Poles

## Fold these Velcro Straps Between the Velcro Binding to provide a clean looking Installation

Turf NOT Included but available for Purchase