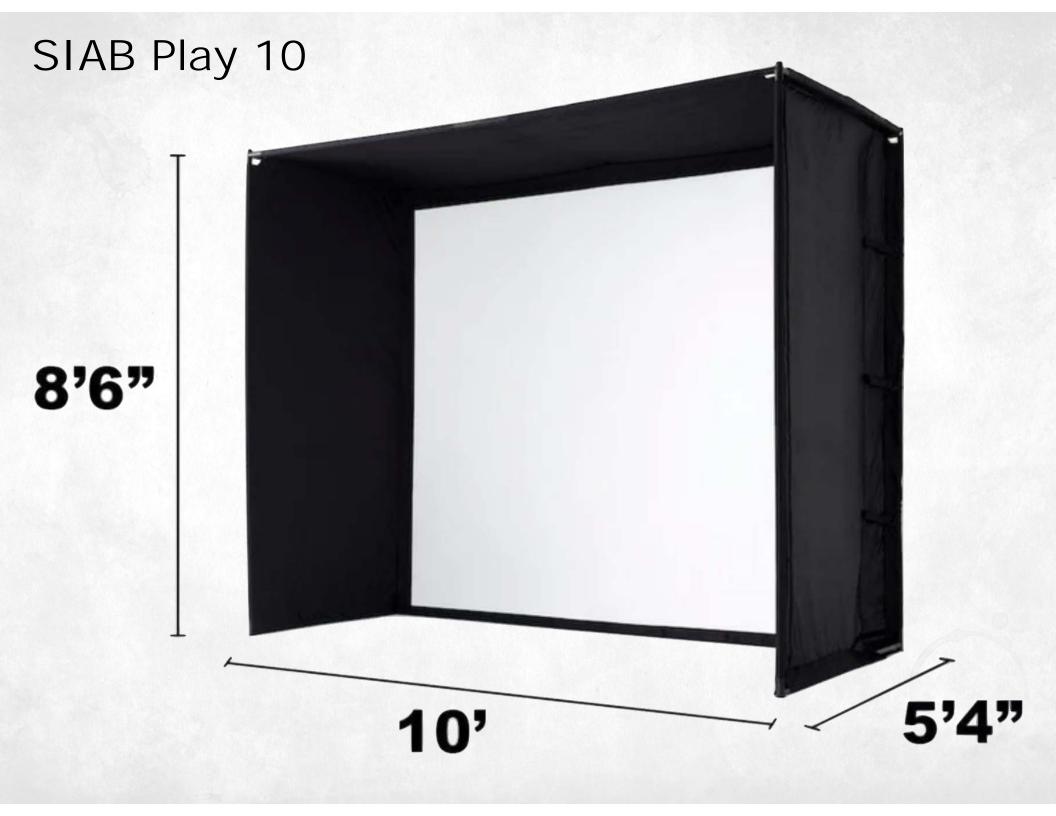

# SIMINABOX PLAY 10

Assembly Guide



#### **Boxed Contents**



(PC may Ship Separately with Launch Monitor)

#### Unboxed Contents



(PC may Ship Separately with Launch Monitor)

## Frame Designations



#### Connect the Frame Sections as Shown

















Enclosure



Turf NOT Included but available for Purchase

Fasten the 3 Rear Velcro Straps to the Back Cross Bar



Fasten the 6 Side Velcro Straps to the Back Vertical Poles





Wrap the Top Front of the Enclosure Around the Front Cross Bar



Top Front Enclosure Edge Fully Wrapped











### Top Right Side Bar Fully Wrapped









Wrap Left Side Wall Enclosure Flaps Around Front Vertical Pole









## Fully Wrapped Bottom Left Side Flap





#### All Flaps Fully Wrapped





Front Screen





Top Right of Screen

## Bottom Right of Screen





Secure th