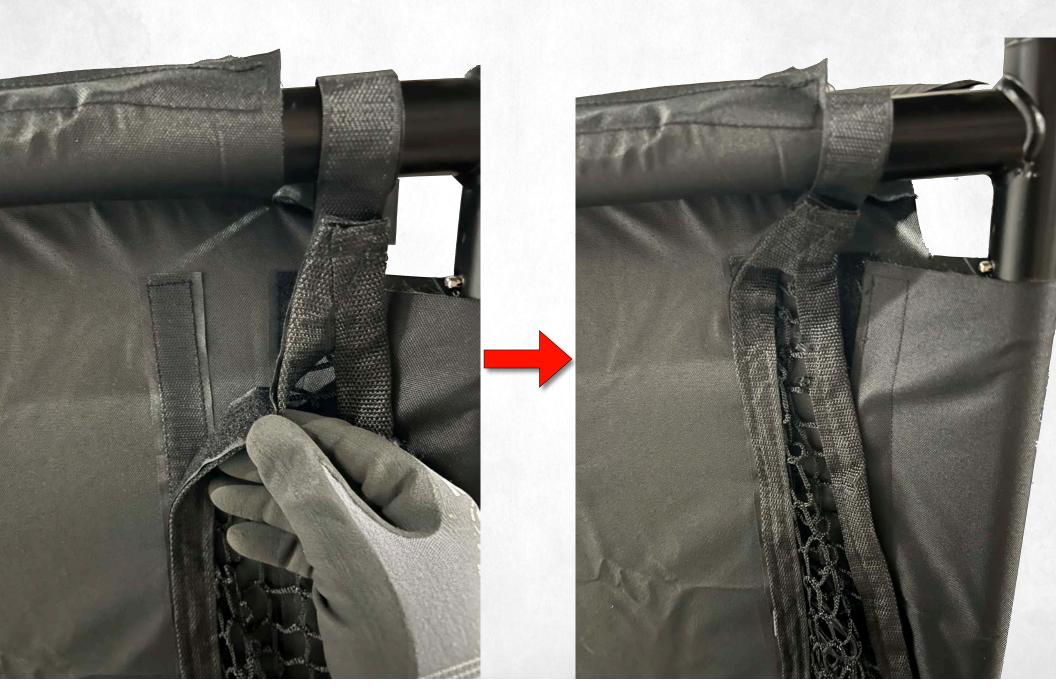

Side Nettings will have a LEFT and RIGHT Designation

Wrap Top Corner Velcro Straps Around Exposed Frame on the Top Side Frame Bars as Shown

## Make sure to Secure the Velcro Starting from the Top going Down

Continue to Secure the Side Netting Down the Side Velcro Strip