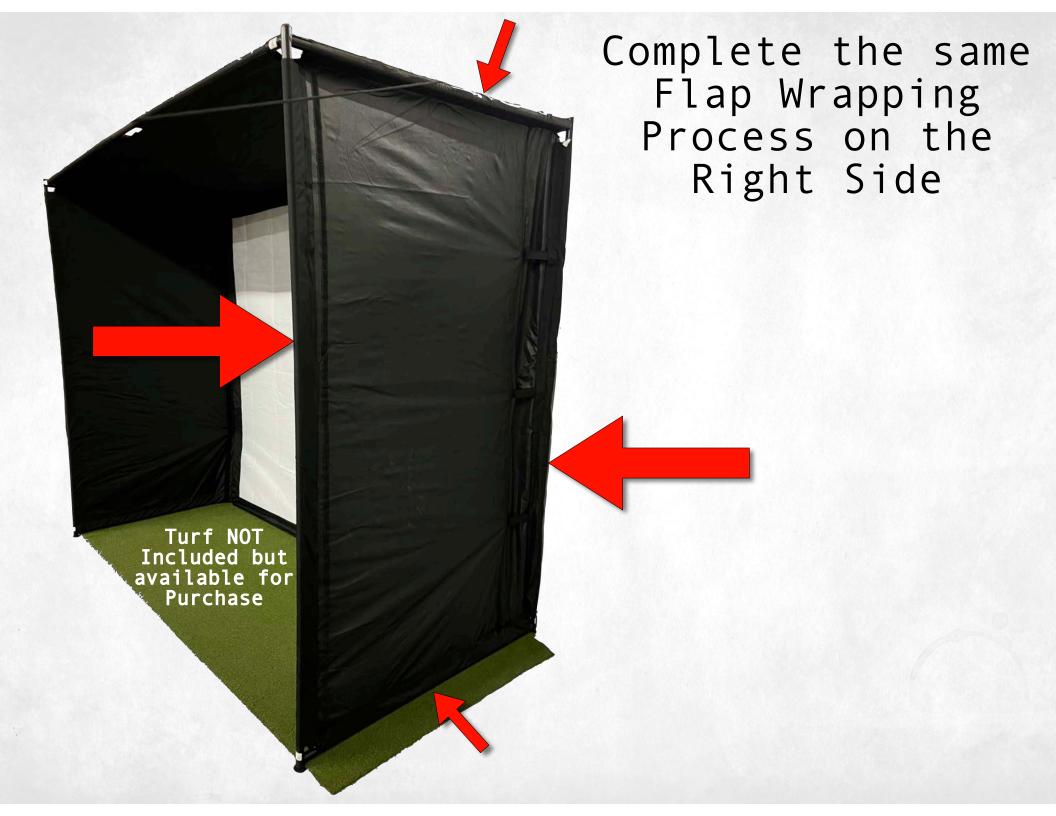

# SIMINABOX PLAY 10

Assembly Guide



#### **Boxed Contents**



(PC may Ship Separately with Launch Monitor)

#### Unboxed Contents



(PC may Ship Separately with Launch Monitor)

## Frame Designations



#### Connect the Frame Sections as Shown

















Enclosure



Turf NOT Included but available for Purchase

Fasten the 3 Rear Velcro Straps to the Back Cross Bar



Fasten the 6 Side Velcro Straps to the Back Vertical Poles





Wrap the Top Front of the Enclosure Around the Front Cross Bar



Top Front Enclosure Edge Fully Wrapped











### Top Right Side Bar Fully Wrapped









Wrap Left Side Wall Enclosure Flaps Around Front Vertical Pole









## Fully Wrapped Bottom Left Side Flap





#### All Flaps Fully Wrapped





Front Screen





Top Right of Screen

## Bottom Right of Screen





Secure the Screen to the Left Side and Down

The Rear Flaps may need to be Loosened to Help Better Secure the Screen to the Enclosure - They can be Re-secured After



Rear View of Enclosure





Side Nettings will have a LEFT and RIGHT Designation





Wrap Top Corner Velcro Straps Around Exposed Frame on the Top Side Frame Bars as Shown





## Make sure to Secure the Velcro Starting from the Top going Down



Continue to Secure the Side Netting Down the Side Velcro Strip



## Fold these Velcro Straps Between the Velcro Binding to provide a clean looking Installation











Turf NOT Included but available for Purchase