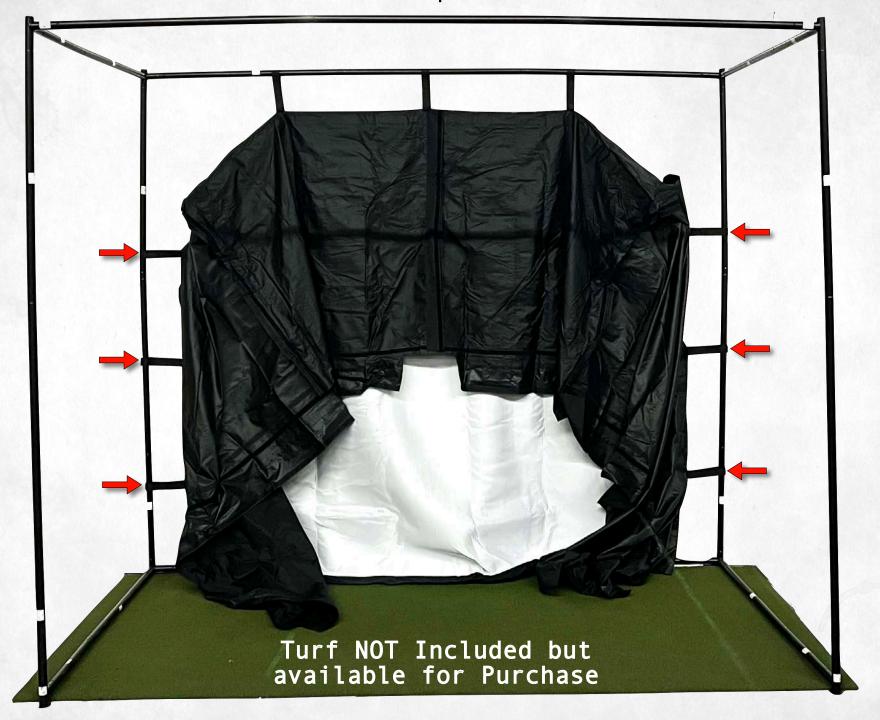

#### Connect the Frame Sections as Shown

Enclosure

Turf NOT Included but available for Purchase

Fasten the 3 Rear Velcro Straps to the Back Cross Bar

Fasten the 6 Side Velcro Straps to the Back Vertical Poles