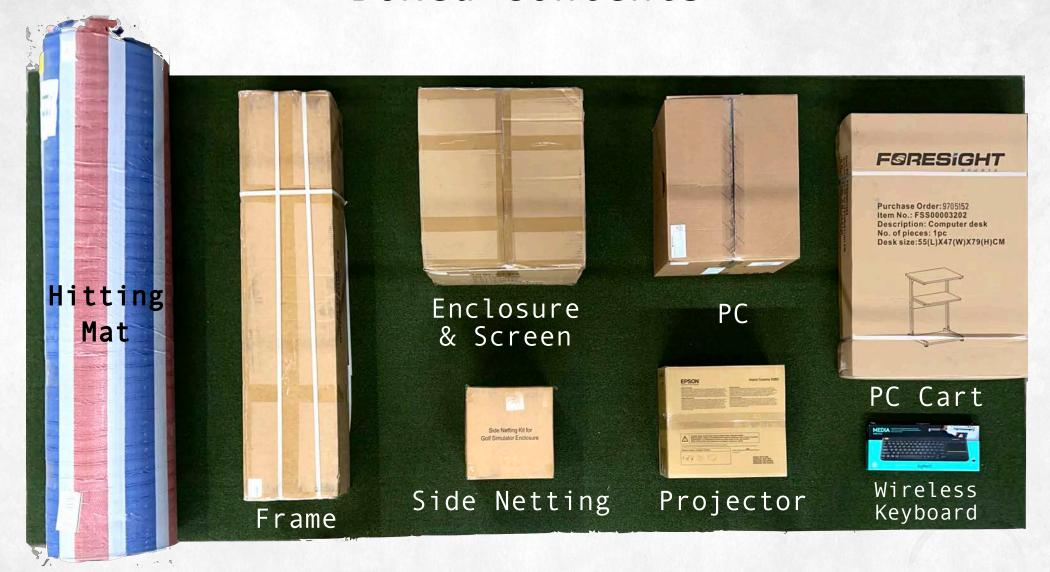

# SIMINABOX PLAY 10

Assembly Guide



#### **Boxed Contents**



(PC may Ship Separately with Launch Monitor)

#### Unboxed Contents



(PC may Ship Separately with Launch Monitor)

## Frame Designations



#### Connect the Frame Sections as Shown

















Enclosure



Turf NOT Included but available for Purchase

Fasten the 3 Rear Velcro Straps to the Back Cross Bar



Fasten the 6 Side Velcro Straps to the Back Vertical Poles





Wrap the Top Front of the Enclosure Around the Front Cross Bar



Top Front Enclosure Edge Fully Wrapped











### Top Right Side Bar Fully Wrapped









Wrap Left Side Wall Enclosure Flaps Around Front Vertical Pole









## Fully Wrapped Bottom Left Side Flap





#### All Flaps Fully Wrapped





Front Screen





Top Right of Screen

## Bottom Right of Screen





Secure the Screen to the Left Side a