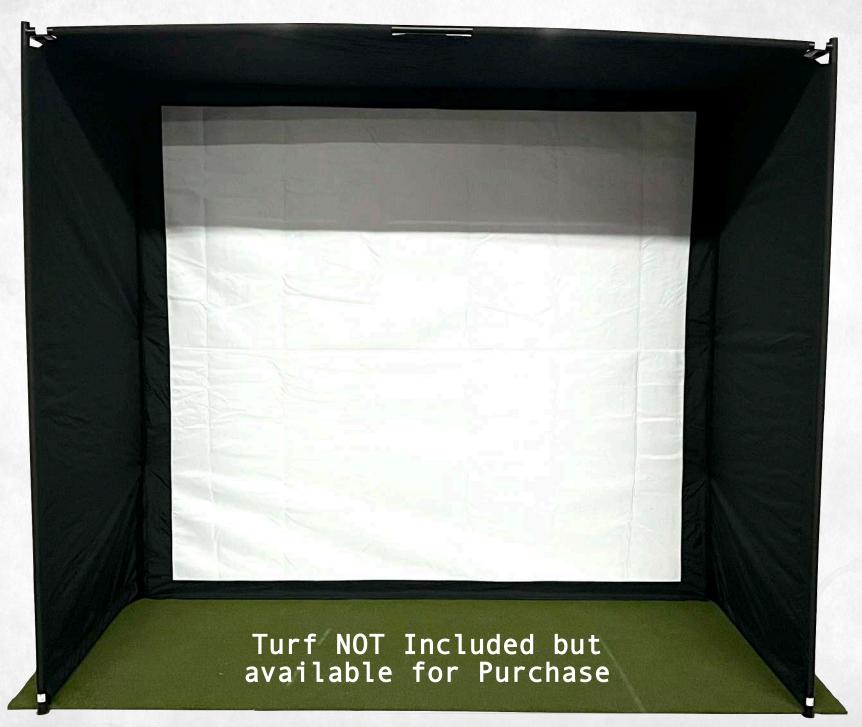

#### Connect the Frame Sections as Shown

Enclosure

Turf NOT Included but available for Purchase

Fasten the 3 Rear Velcro Straps to the Back Cross Bar

Fasten the 6 Side Velcro Straps to the Back Vertical Poles