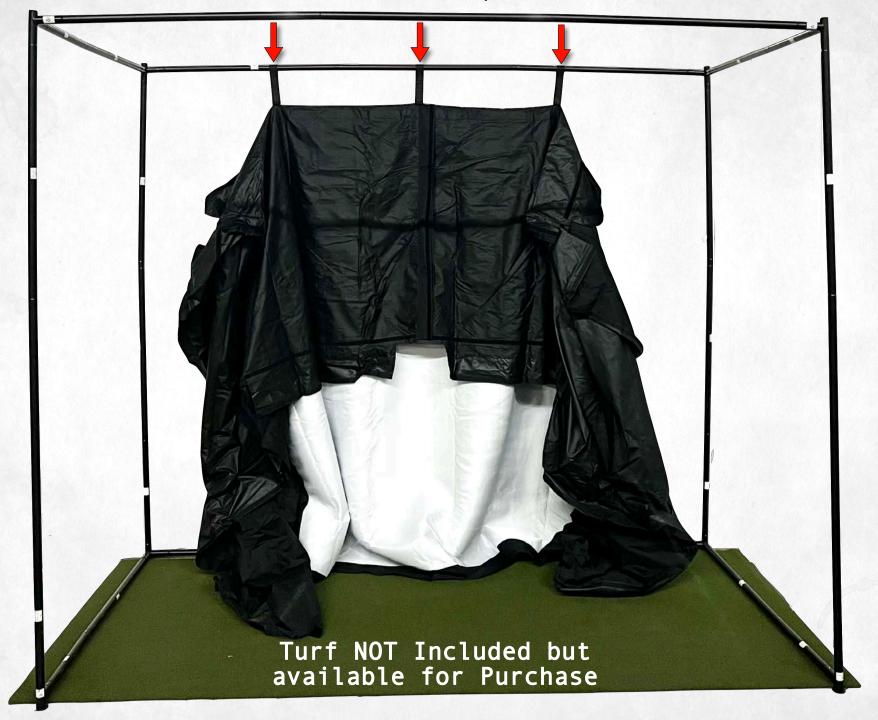

#### Connect the Frame Sections as Shown

Enclosure

Turf NOT Included but available for Purchase

Fasten the 3 Rear Velcro Straps to the Back Cross Bar

Fasten the 6 Side Velcro Straps to the Back Vertical Poles