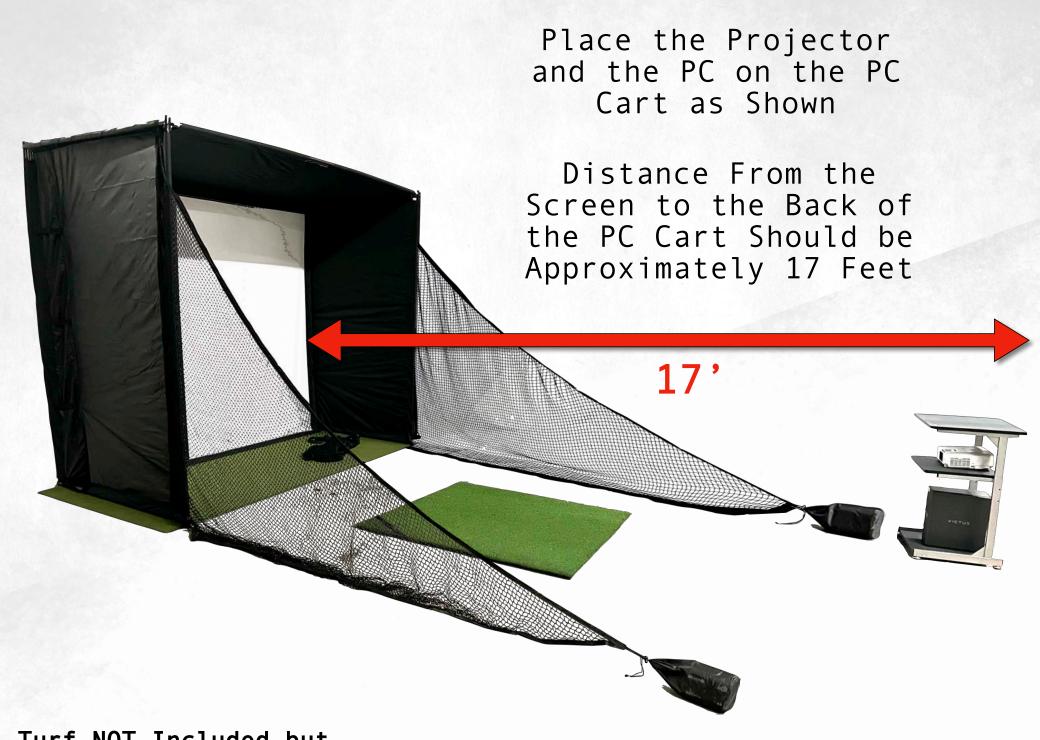

#### Connect the Frame Sections as Shown

Enclosure

Turf NOT Included but available for Purchase

Fasten the 3 Rear Velcro Straps to the Back Cross Bar

Fasten the 6 Side Velcro Straps to the Back Vertical Poles