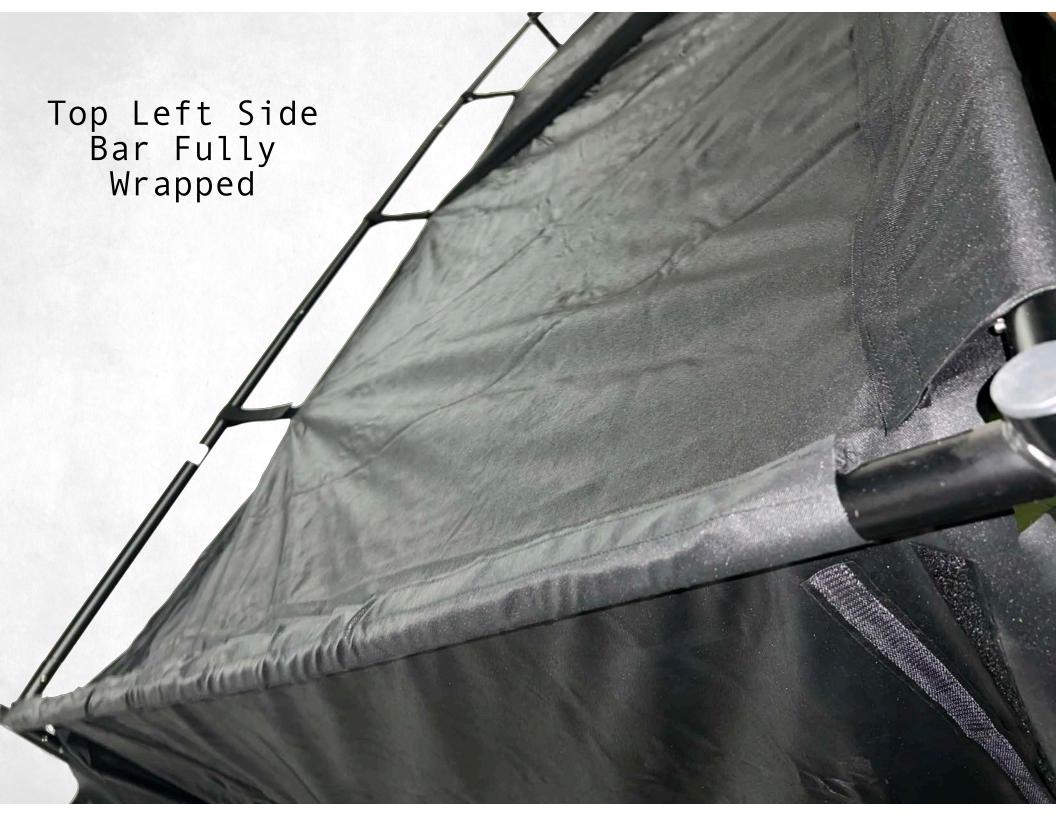

### Top Right Side Bar Fully Wrapped

Wrap Left Side Wall Enclosure Flaps Around Front Vertical Pole