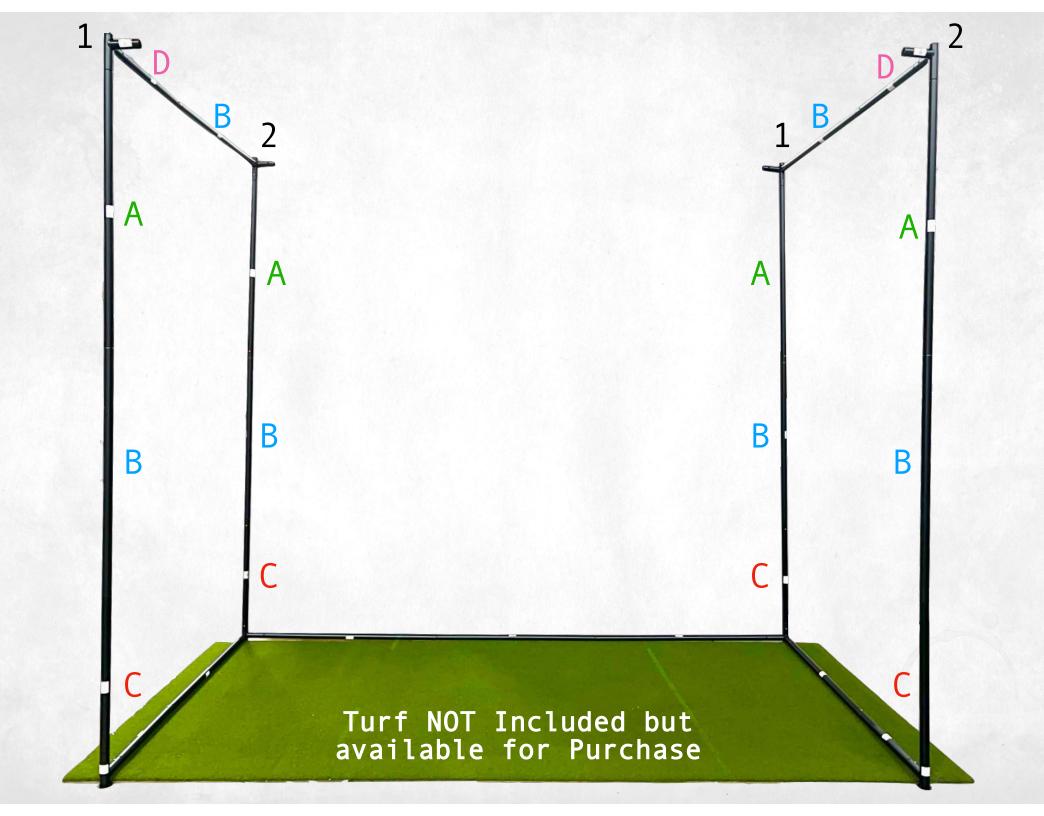

## Frame Designations

#### Connect the Frame Sections as Shown

Enclosure

Turf NOT Included but available for Purchase

Fasten the 3 Rear Velcro Straps to the Back Cross Bar

Fasten the 6 Side Velcro Straps to the Back Vertical Poles