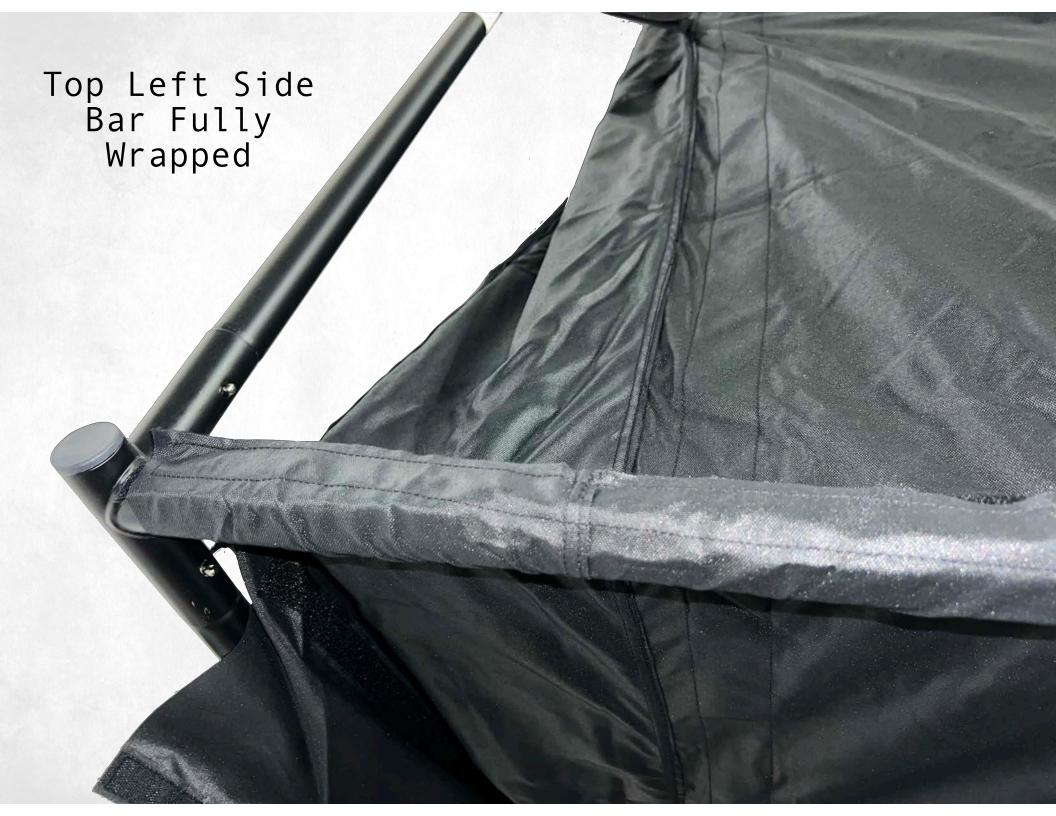

### Top Right Side Bar Fully Wrapped

Wrap Left Side Wall Enclosure Flaps Around Front Vertical Pole