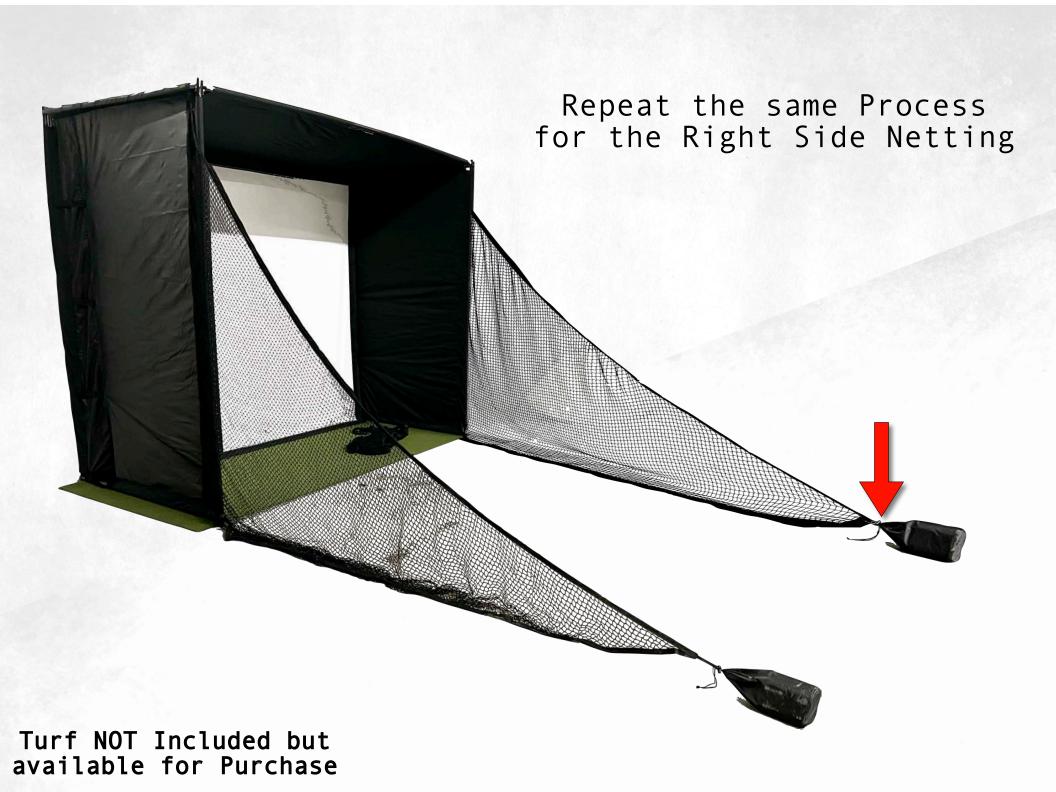

Side Nettings will have a LEFT and RIGHT Designation

Wrap Top Corner Velcro Straps Around Exposed Frame on the Top Side Frame Bars as Shown

## Make sure to Secure the Velcro Starting from the Top going Down

Continue to Secure the Side Netting Down the Side Velcro Strip

## Fold these Velcro Straps Between the Velcro Binding to provide a clean looking Installation

Turf NOT Included but available for Purchase