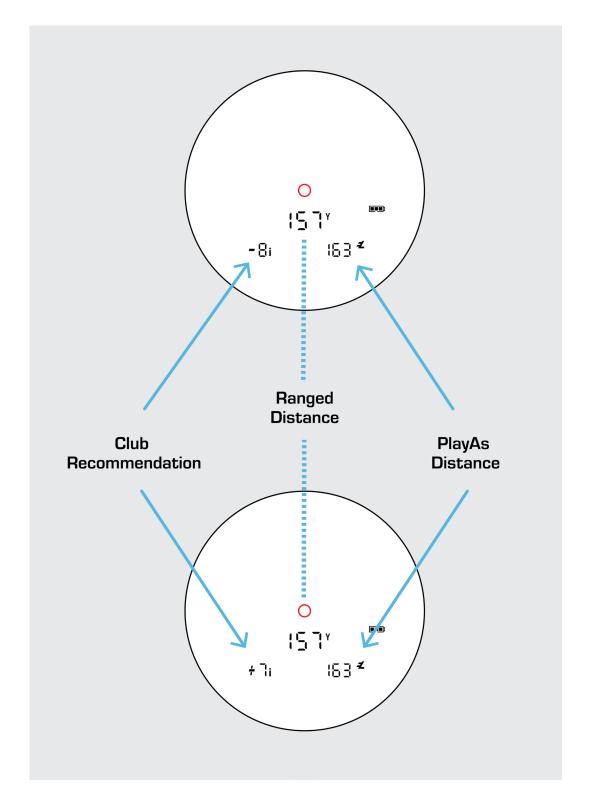

### Example Screen

When a distance is ranged, the Pro X3 Series reports the ranged distance and the personalized PlayAs distance and recommends up to two clubs.

**Example:** The personalized PlayAs is 163 yards. The EL icon is showing, indicating that the PlayAs value is Elements-compensated. In this example, the club recommendation will show two clubs:

- -8i indicates that the recommended club yardage short of the 157 ranged distance is the 8i.
- +7i indicates that the recommended club yardage longer than the ranged distance is the 7i.

The -8i and +7i will toggle back and forth.