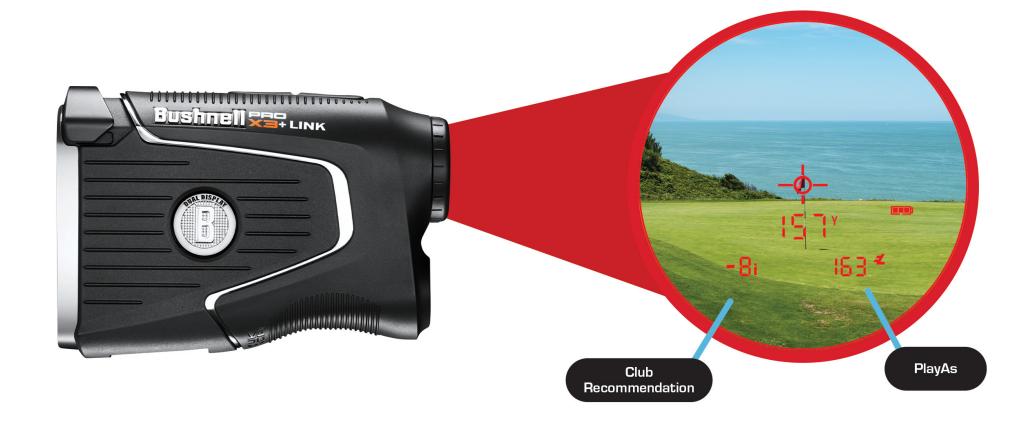

### Example Screen

When a distance is ranged, the Pro X3 Series reports the ranged distance and the personalized PlayAs distance and recommends up to two clubs.

**Example:** The personalized PlayAs is 163 yards. The EL icon is showing, indicating that the PlayAs value is Elements-compensated. In this example, the club recommendation will show two clubs:

- -8i indicates that the recommended club yardage short of the 157 ranged distance is the 8i.
- +7i indicates that the recommended club yardage longer than the ranged distance is the 7i.

The -8i and +7i will toggle back and forth.