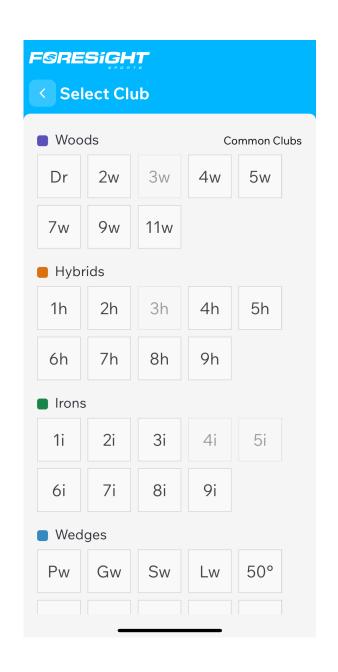

## Steps to Create a MyBag Profile

1. Once in MyBag press on "ADD CLUB"

2. From the MyBag profile section of the Foresight App select clubs for your assessment.

3. Hit 3 -7 shots with each club using a Foresight Sports Launch Monitor.