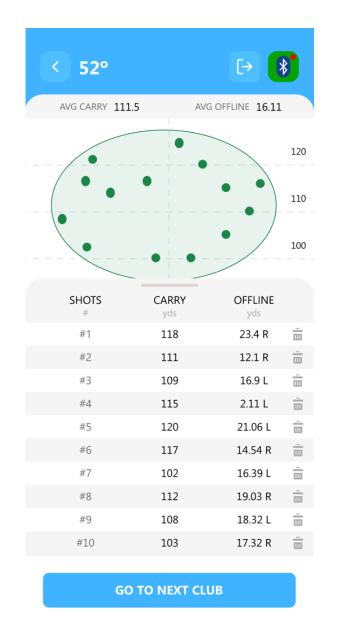

## Steps to Create a MyBag Profile

1. Once in MyBag press on "ADD CLUB"

2. From the MyBag profile section of the Foresight App select clubs for your assessment.

3. Hit 3 -7 shots with each club using a Foresight Sports Launch Monitor.

4. Complete the MyBag Assessment and view Summary.