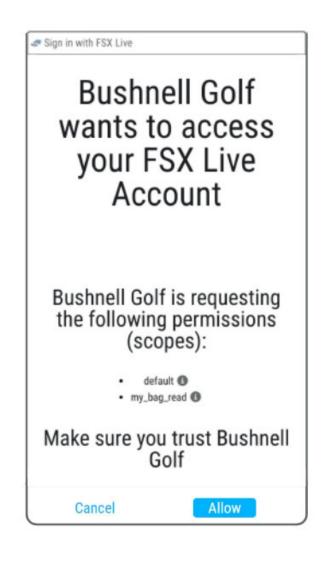

# Account Linking Process

1. After downloading the Bushnell Golf App and creating an account select MyBag from the home screen 2. Click on the screen below to link your accounts

3. Enter Foresight App credentials to confirm the link

4. Allow Data Transfer between your accounts