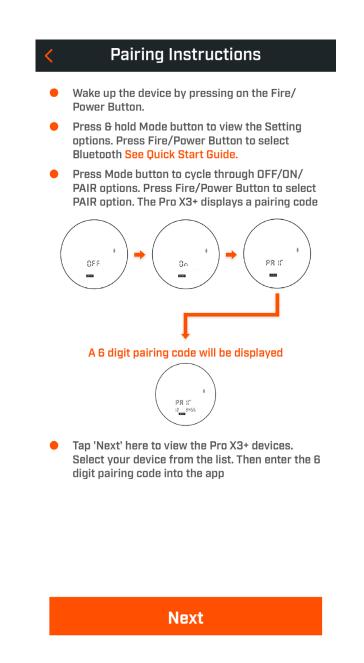

# Connecting to the Bushnell Golf App

Once the Bushnell Golf App is downloaded and installed on your phone, follow the instructions on the app in My Devices to pair your Pro X3 Series rangefinder. Make sure Club is set to On in the Mode settings of your rangefinder.