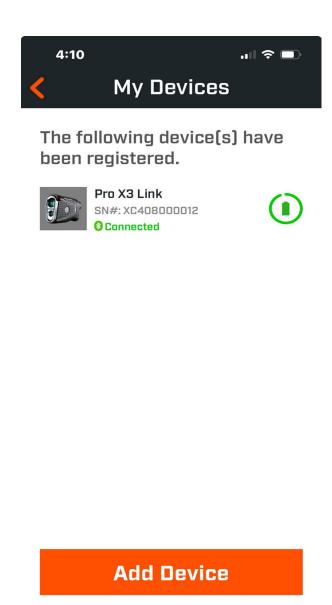

# Connecting to the Bushnell Golf App

Once the Bushnell Golf App is downloaded and installed on your phone, follow the instructions on the app in My Devices to pair your Pro X3 Series rangefinder. Make sure Club is set to On in the Mode settings of your rangefinder.

#### **Congratulations your MyBag LINK is complete!**

A status button is present that indicates if the MyBag is available and if it is up to date.