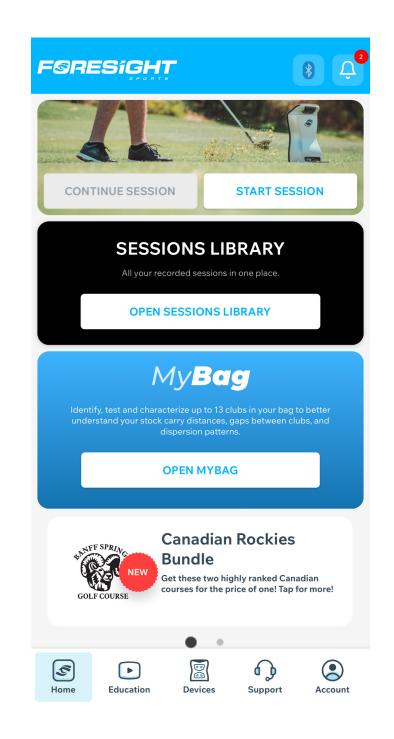

### Create MyBag Profile in the Foresight App

Once you have downloaded the Foresight App select MyBag from the homepage to create a MyBag profile.

## Steps to Create a MyBag Profile

1. Once in MyBag press on "ADD CLUB"

2. From the MyBag profile section of the Foresight App select clubs for your assessment.

3. Hit 3 -7 shots with each club using a Foresight Sports Launch Monitor.

4. Complete the MyBag Assessment and view Summary.