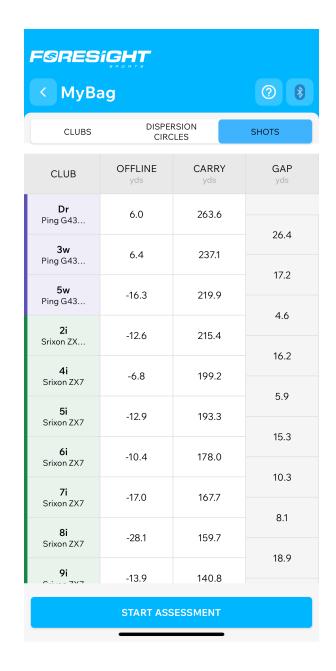

## Steps to Create a MyBag Profile

1. Once in MyBag press on "ADD CLUB"

2. From the MyBag profile section of the Foresight App select clubs for your assessment.

3. Hit 3 -7 shots with each club using a Foresight Sports Launch Monitor.

4. Complete the MyBag Assessment and view Summary.