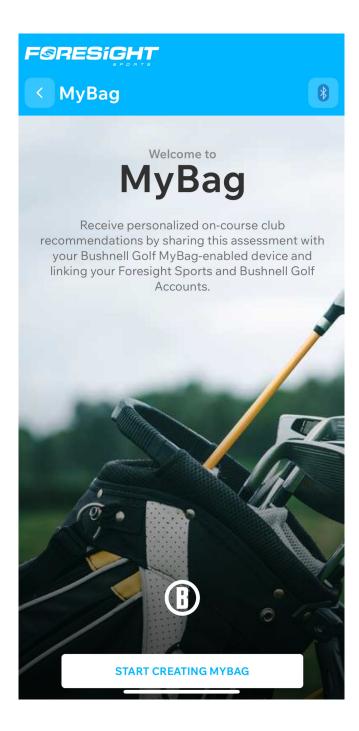

### MyBag Setup

### Setup Steps:

- 1. Download Foresight App and create an account.
- 2. Connect the launch monitor to the Foresight App.
- 3. Complete a MyBag assessment profile in the Foresight App.
- 4. Download the Bushnell Golf App and create an account.
- 5. Link Bushnell Golf App account to Foresight App account.
- 6. Register your Pro X3 Series LINK Enabled laser rangefinder to the Bushnell Golf App.