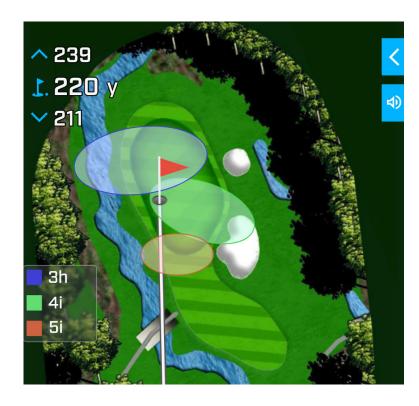

### **Hole View**

Get Club Recommendations and Dispersion Ellipses overlaid on the hole view.

This feature allows the golfer to use their MyBag assessment data to help make decisions on the course.

Dispersions are shown relative to the layup point. As you move the target point the dispersions will move to match the new target line.

As you move the target point your dispersions move dynamically from the starting point the dispersions will dynamically show or hide based on their proximity to the target point.