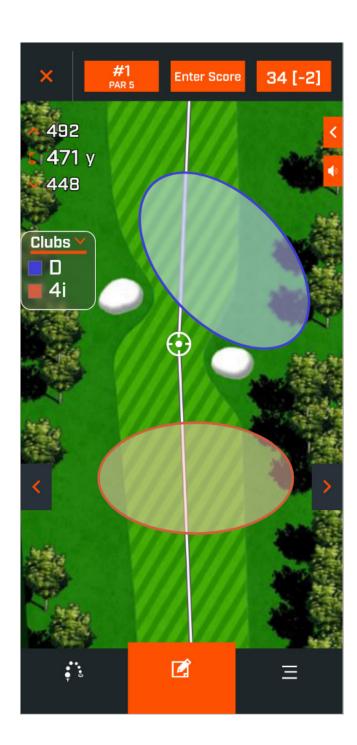

### **Hole View**

Get Club Recommendations and Dispersion Ellipses overlaid on the hole view.

This feature allows the golfer to use their MyBag assessment data to help make decisions on the course.

Dispersions are shown relative to the layup point. As you move the target point the dispersions will move to match the new target line.

As you move the target point your dispersions move dynamically from the starting point the dispersions will dynamically show or hide based on their proximity to the target point.