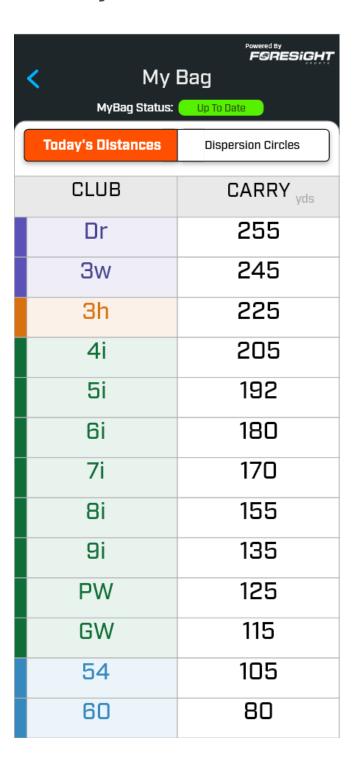

### Today's MyBag Distances

The Bushnell Golf App supplies you with Today's MyBag distances. This will show your personalized carry distances compensated for today's conditions including temperature, elevation and barometric pressure.

Gain access to a personalized compensated yardage guide built from your Foresight Sports GC Link assessment data.

Distances can be referenced in the Bushnell Golf App before or during the round to see how far your clubs are flying today. Tuesday: 84°

Friday: 56°

| My Bag  MyBag Status: Up To Date |                    |
|----------------------------------|--------------------|
| Today's Distances                | Dispersion Circles |
| CLUB                             | CARRY yds          |
| Dr                               | 242                |
| Зw                               | 233                |
| 3h                               | 213                |
| 4i                               | 194                |
| 5i                               | 182                |
| 6i                               | 171                |
| 7i                               | 162                |
| 8i                               | 147                |
| 9i                               | 128                |
| PW                               | 119                |
| GW                               | 109                |
| 54                               | 100                |
| 60                               | 76                 |