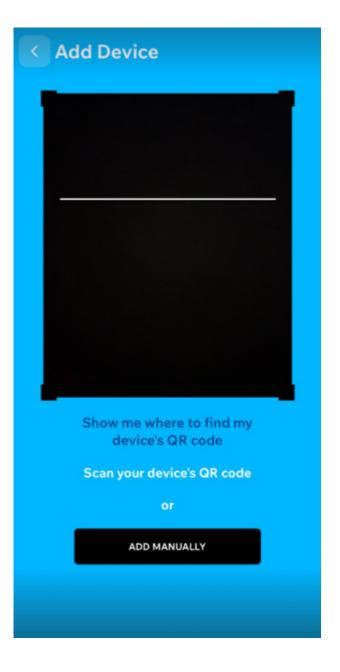

### Launch Monitor App Connection

- From the Foresight Sports App see Devices
- Select Add A Device
- Scan the QR code at the bottom of the device or select Add Manually for overhead-mounted devices.
- To add a device manually enter the device's serial number or scan for nearby devices.