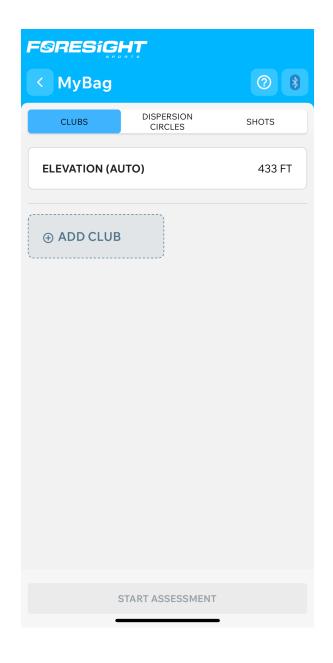

## Steps to Create a MyBag Profile

1. Once in MyBag press on "ADD CLUB"

2. From the MyBag profile section of the Foresight App select clubs for your assessment.

3. Hit 3 -7 shots with each club using a Foresight Sports Launch Monitor.

4. Complete the MyBag Assessment and view Summary.