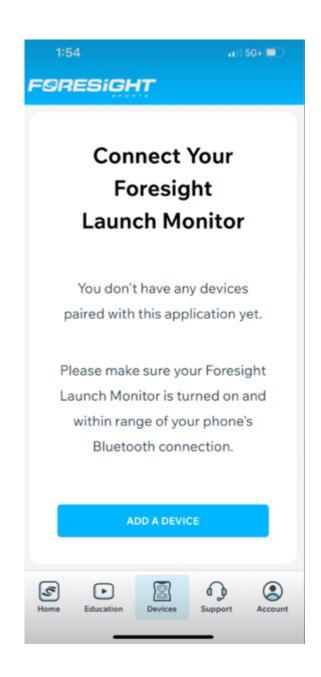

### Launch Monitor App Connection

- From the Foresight Sports App see Devices
- Select Add A Device
- Scan the QR code at the bottom of the device or select Add Manually for overhead-mounted devices.
- To add a device manually enter the device's serial number or scan for nearby devices.