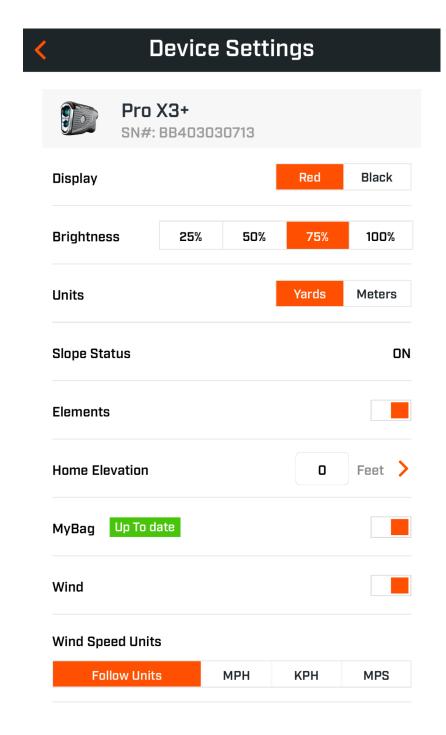

plete the MyBag Assessment and view Summary.

# Account Linking Process











1. After downloading the Bushnell Golf App and creating an account select MyBag from the home screen 2. Click on the screen below to link your accounts

3. Enter Foresight App credentials to confirm the link

4. Allow Data Transfer between your accounts

# Connecting to the Bushnell Golf App



Once the Bushnell Golf App is downloaded and installed on your phone, follow the instructions on the app in My Devices to pair your Pro X3 Series rangefinder. Make sure Club is set to On in the Mode settings of your rangefinder.









## Pro X3 Series Device Settings

#### **Congratulations your MyBag LINK is complete!**

A status button is present that indicates if the MyBag is available and if it is up to date.



# What You Should See Next



Bushnell Golf App

### Today's MyBag Distances

The Bushnell Golf App supplies you with Today's MyBag distances. This will show your personalized carry distances compensated for today's conditions including temperature, elevation and barometric pressure.

Gain access to a personalized compensated yardage guide built from your Foresight Sports GC Link assessment data.

Distances can be referenced in the Bushnell Golf App before or during the round to see how far your clubs are flying today. Tuesday: 84°



Friday: 56°

| My Bag  MyBag Status: Up To Date |                    |
|----------------------------------|--------------------|
| Today's Distances                | Dispersion Circles |
| CLUB                             | CARRY yds          |
| Dr