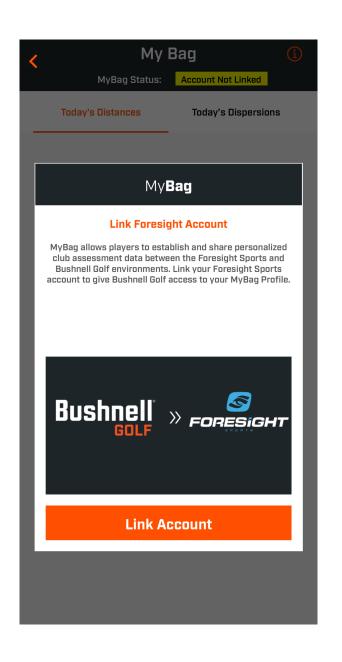

# Account Linking Process

1. After downloading the Bushnell Golf App and creating an account select MyBag from the home screen 2. Click on the screen below to link your accounts

3. Enter Foresight App credentials to confirm the link