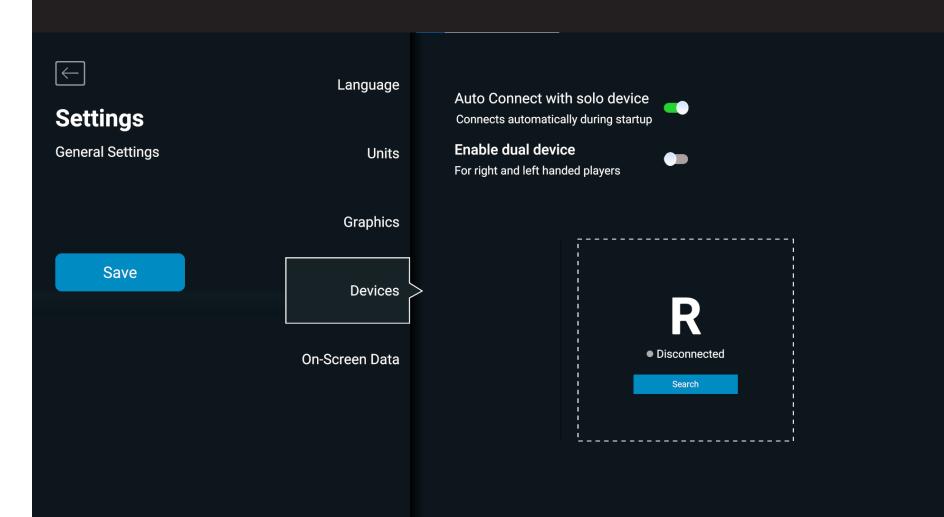

### **CONNECTING YOUR DEVICE**

After the FSX Play Software has loaded you will be presented with the option to select your device from the devices list.

### **CHOOSE YOUR DEVICE**

Choose your device from the list that matches your serial number of your product. If you don't see your device, click the refresh buttom. If your device still isn't shown, click the information button and check your connection.