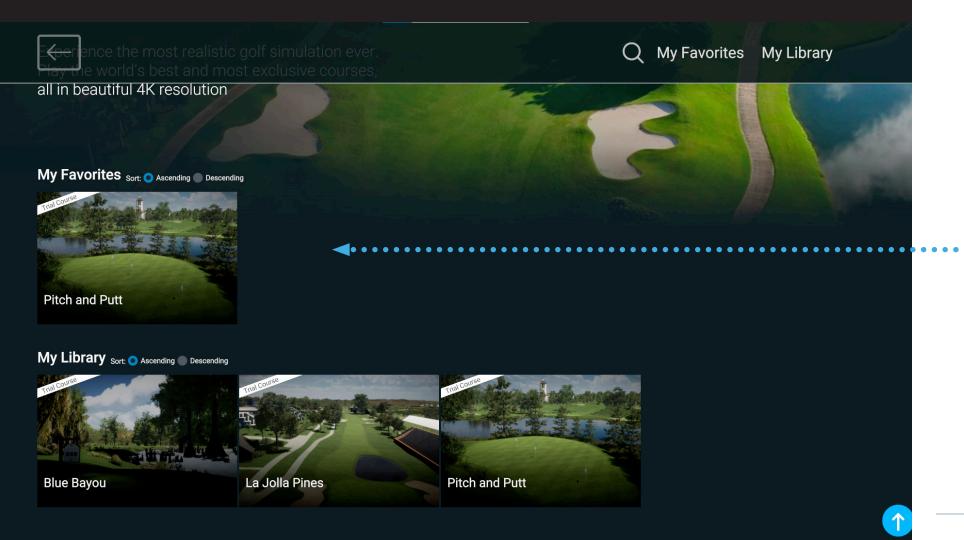

After selecting COURSES from the Main Menu of the FSX Play Software, select the course of your choice.

# **ACCESSING COURSES**

During this step the courses associated to your Device or Purchased Separately will be shown.