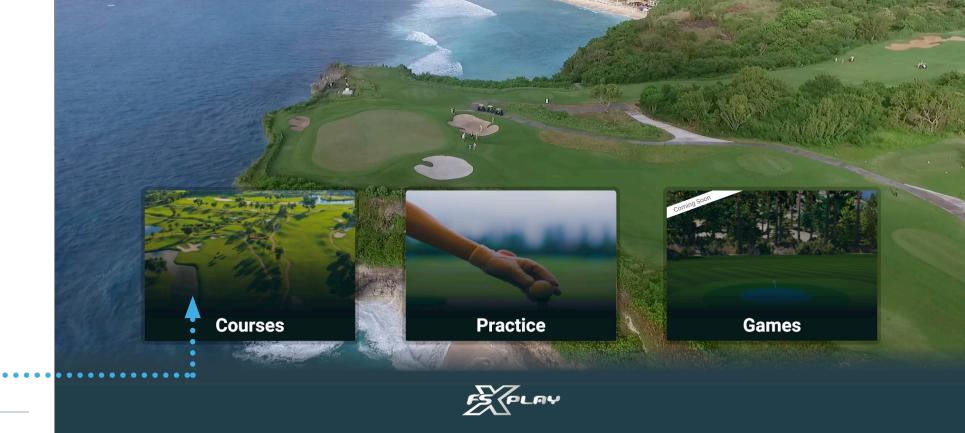

### THE SOFTWARE IS COMPRISED OF THREE MODULES:

COURSES: Virtual golf course play

PRACTICE:: Hit some balls on the most exclusive driving ranges.

**GAMES:** Coming Soon

Use your mouse or touch-screen monitor to select the Courses Icon