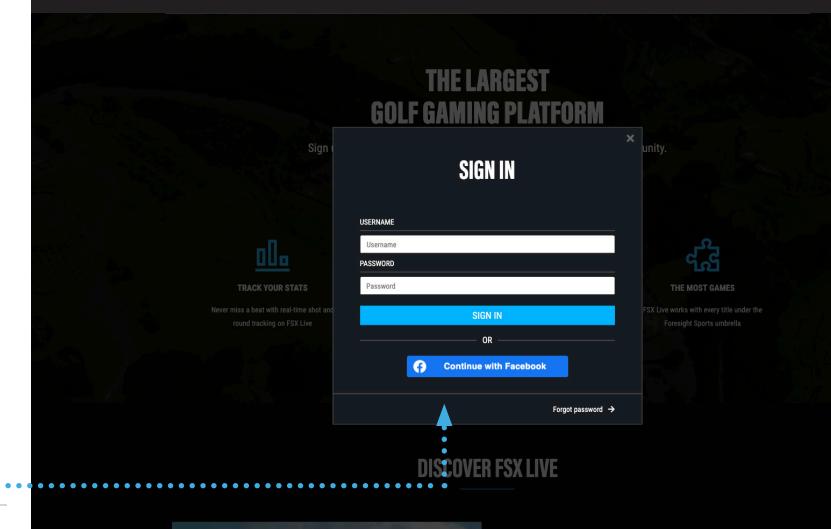

### **FSX LIVE SIGN IN**

If this is the first time you have entered FSX Play, you will be prompted to enter your unique FSX LIVE Credentials: Username & Password.

# **PLEASE NOTE:**

These MUST be the same FSX LIVE username used when connecting your Device.