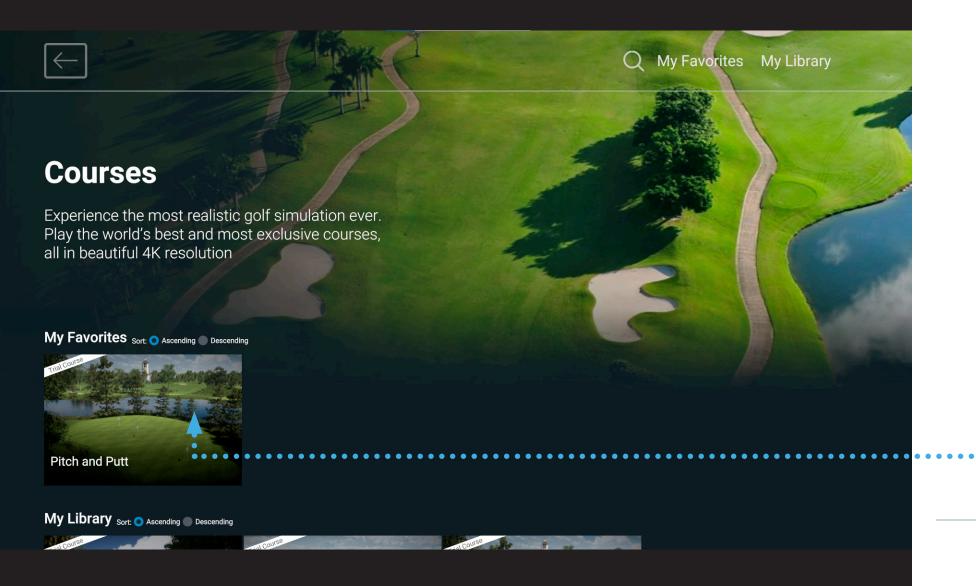

After selecting COURSES from the Main Menu of the FSX Play Software, select the course of your choice.

# **ACCESSING COURSES**

During this step the courses associated to your Device or Purchased Separately will be shown.